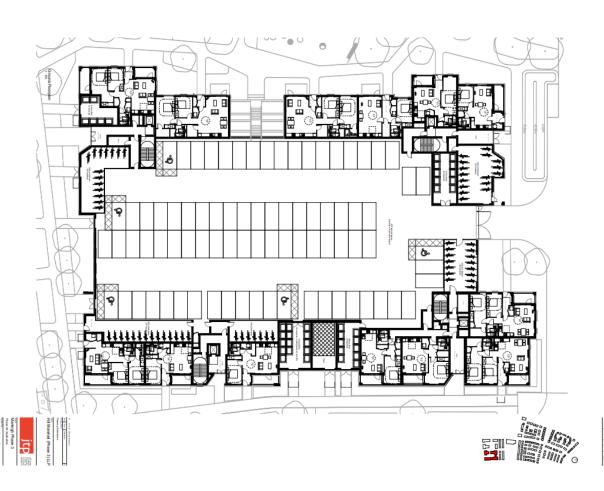

### Block B (rotated 90 degrees) Ground floor

### First floor with communal gardens