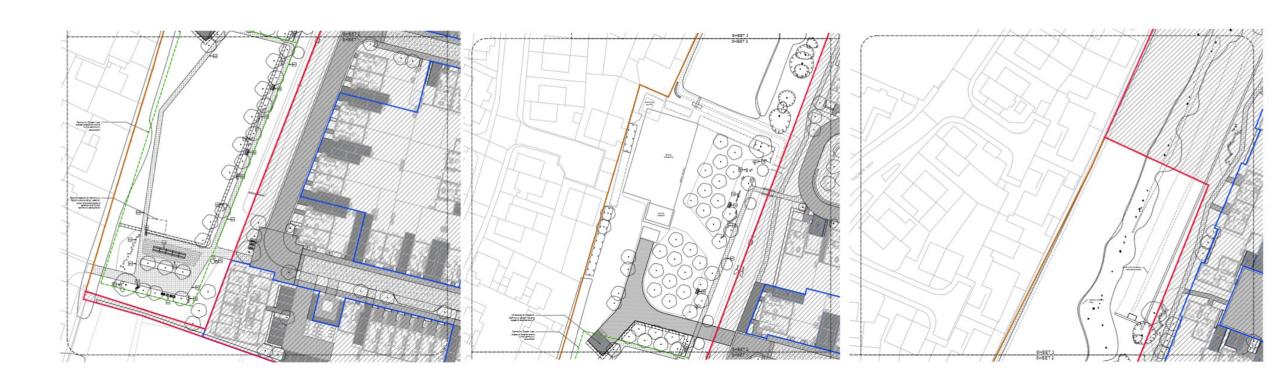

PURPLE Indicates City Boundary

Outline layout with tennis courts and allotments

Proposed community garden