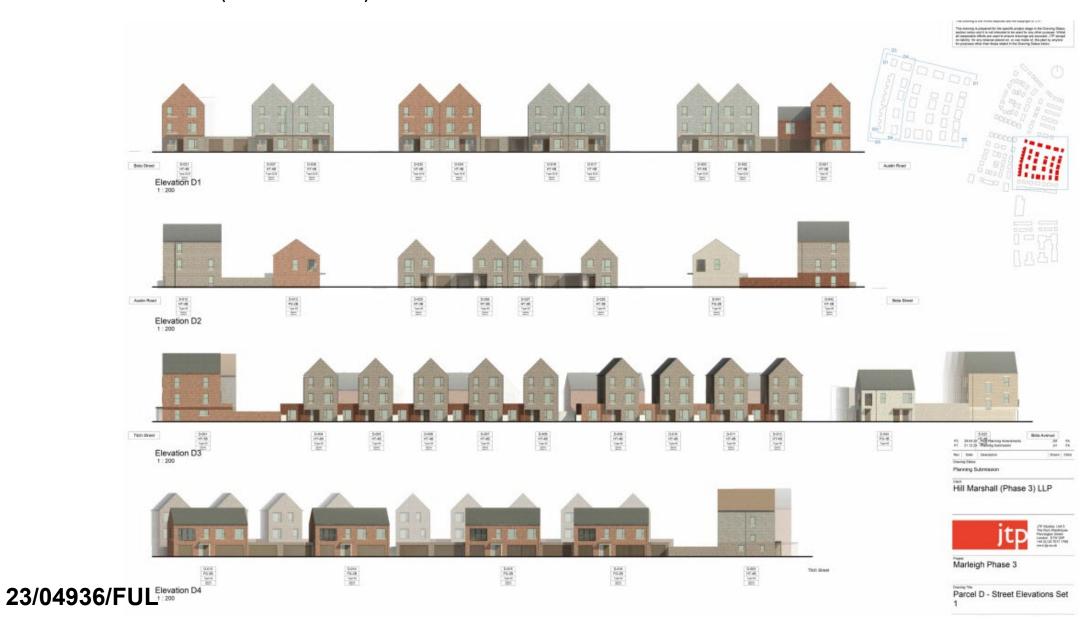

## 23/04936/FUL

**Site address:** Marleigh Phase 3, Land North of Newmarket Road, Cambridge CB5 8AA

**Proposal:** Full planning application for the construction of 91 new homes with associated infrastructure, internal roads, open space as part of Phase 3 within the Marleigh development as a modification to outline permission S/2682/13/OL to increase the overall unit numbers across the site to 1391 homes.