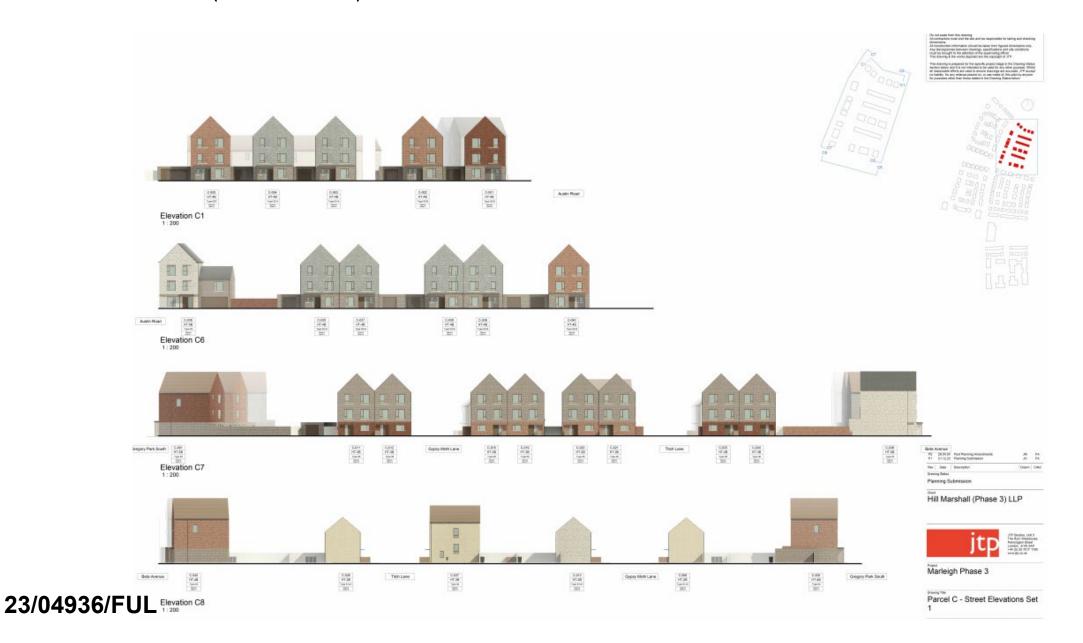

## 23/04936/FUL

**Site address:** Marleigh Phase 3, Land North of Newmarket Road, Cambridge CB5 8AA

**Proposal:** Full planning application for the construction of 91 new homes with associated infrastructure, internal roads, open space as part of Phase 3 within the Marleigh development as a modification to outline permission S/2682/13/OL to increase the overall unit numbers across the site to 1391 homes.