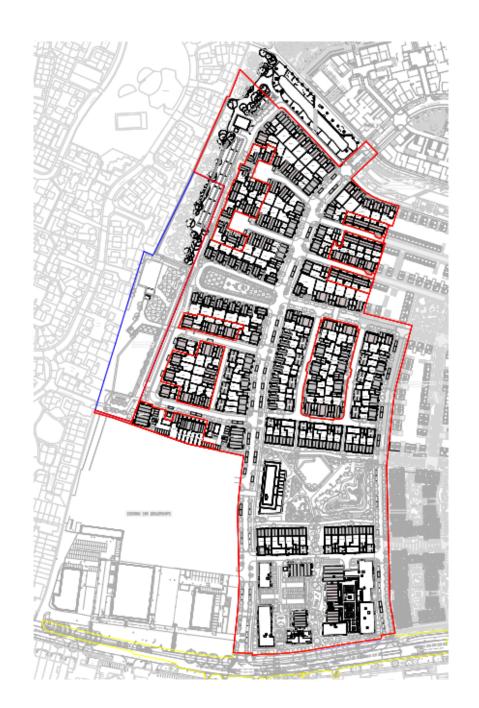

## 23/04930/REM

Site address: Marleigh Phase 3, Land North of Newmarket Road, Cambridge

**Proposal:** Reserved matters application detailing, appearance, landscaping, layout and scale for the construction of 332 new homes and commercial space with associated infrastructure, internal roads, open space as part of phase 3 pursuant to condition 5 (reserved matter) of outline permission S/2682/13/OL dated 30 November 2016. Part discharge of Conditions 13, 17, 18, 19, 20, 21, 23, 25, 24, 28, 30, 34, 40 of outline planning permission reference number S/2682/13/OL.

# Site Plan