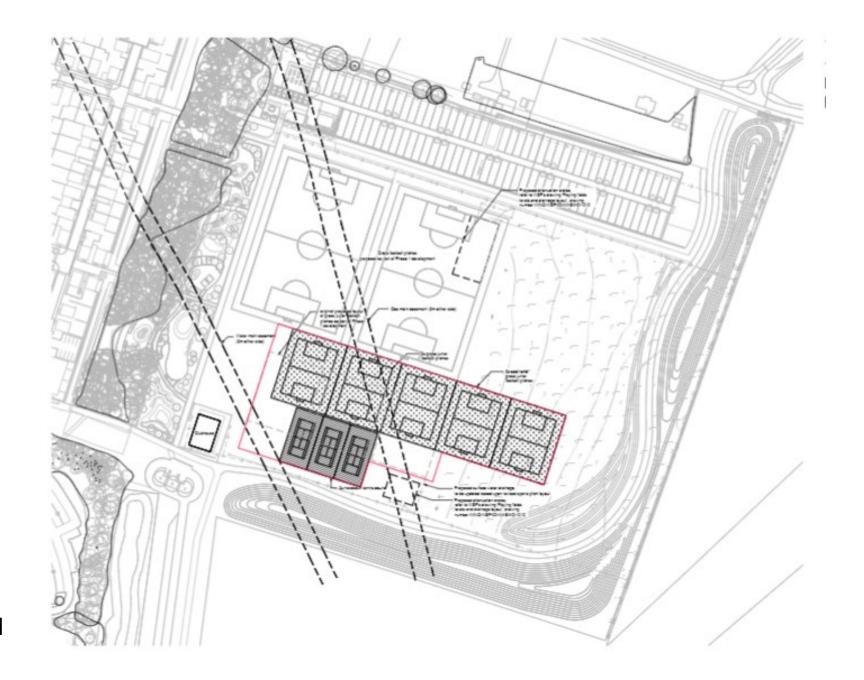

lding and buildings around Beta Park



#### Houses to the NW of The Town area



Block A Ground floor (rotated 90 degrees)



#### Elevations



### Block B (rotated 90 degrees) Ground floor

### First floor with communal gardens





## Block B elevations







I also formations in the second secon





The state of the s

### Beta Park



## 23/04931/REM

**Site address:** Marleigh Phase 3, Land North of Newmarket Road, Cambridge CB5 8AA

**Proposal:** Reserved matters application detailing, appearance, landscaping, layout and scale for junior football pitches and tennis courts with associated infrastructure and drainage pursuant to condition 5 (reserved matter) of outline permission S/2682/13/OL dated 30 November 2016.

#### **Location Plan**



23/04931/REM

Proposed Landscape Plan



23/04931/REM

## 23/04935/FUL

**Site address:** Marleigh Phase 3, Land North of Newmarket Road, Cambridge CB5 8AA

**Proposal:** Construction of a community garden and store room with associated landscape features, street furniture, planters and boundary treatments including pedestrian and cycle connection between the Marleigh development and Jack Warren Green.



PURPLE Indicates City Boundary





Outline layout with tennis courts and allotments

Proposed community garden



# Planting Plans



# Planting Plans (Flipped)







# Hardwork Plans



# Hardwork Plans (Flipped)





## 24/03837/\$73

**Site address:** Marleigh Phase 3, Land North of Newmarket Road, Cambridge CB5 8AA

**Proposal:** S73 to vary conditions 1 (Approved drawings) and 28 (Visitor car parking) and additional con