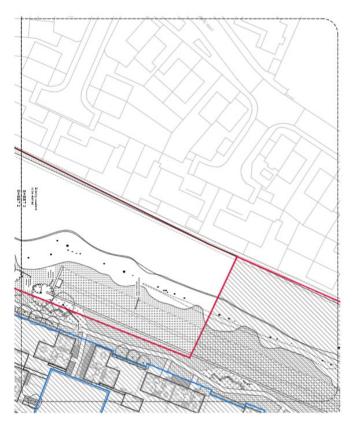

scale for junior football pitches and tennis courts with associated infrastructure and drainage pursuant to condition 5 (reserved matter) of outline permission S/2682/13/OL dated 30 November 2016.

#### **Location Plan**



23/04931/REM

Proposed Landscape Plan



23/04931/REM

## 23/04935/FUL

**Site address:** Marleigh Phase 3, Land North of Newmarket Road, Cambridge CB5 8AA

**Proposal:** Construction of a community garden and store room with associated landscape features, street furniture, planters and boundary treatments including pedestrian and cycle connection between the Marleigh development and Jack Warren Green.



PURPLE Indicates City Boundary





Outline layout with tennis courts and allotments

Proposed community garden



# Planting Plans



# Planting Plans (Flipped)







# Hardwork Plans



# Hardwork Plans (Flipped)





## 24/03837/\$73

**Site address:** Marleigh Phase 3, Land North of Newmarket Road, Cambridge CB5 8AA

**Proposal:** S73 to vary conditions 1 (Approved drawings) and 28 (Visitor car parking) and additional condition 30 (pitch flexibility) of planning permission 23/01939/S73 (S73 to vary condition 1 (Approved plans) of reserved matters application 20/02569/REM (Reserved matters application as part of Phase 1B pursuant to condition 5 (Reserved Matters) of outline planning permission S/2682/13/OL dated 30 November 2016 (EIA Development) for detailed access, appearance, landscaping, layout and scale for the creation of 308 new homes, non-residential floor space, laying out of playing fields, open space, allotments, associated infrastructure