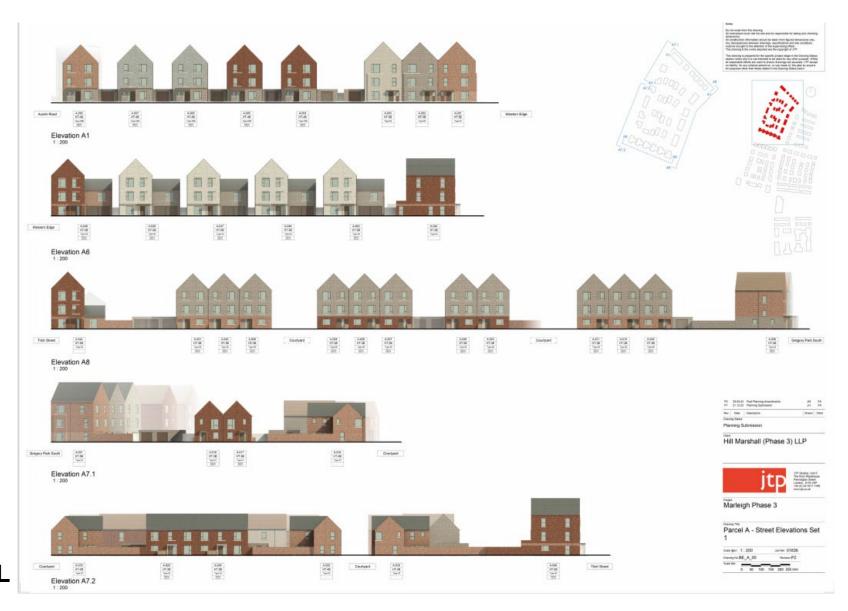

allotments, associated infrastructure and internal roads) to replace six two-storey houses (C2 and C3) within phase 1b with three-storey houses and to replace five carports with garages (D4)) to increase the number of visitor car parking spaces that are available to the users of the Plains recreational field.



## 23/04936/FUL

**Site address:** Marleigh Phase 3, Land North of Newmarket Road, Cambridge CB5 8AA

**Proposal:** Full planning application for the construction of 91 new homes with associated infrastructure, internal roads, open space as part of Phase 3 within the Marleigh development as a modification to outline permission S/2682/13/OL to increase the overall unit numbers across the site to 1391 homes.

## Location Plan



## Site Plan







Site Plan - Phase 3B Application



23/04936/FUL