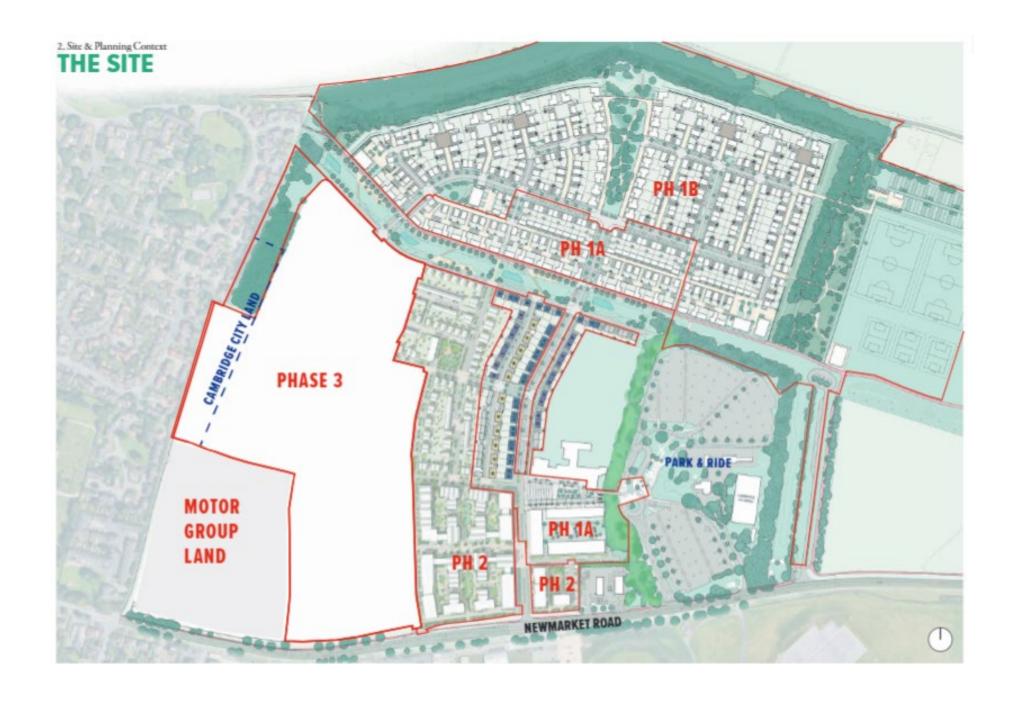

address:** Marleigh Phase 3, Land North of Newmarket Road, Cambridge CB5 8AA

**Proposal:** Reserved matters application detailing, appearance, landscaping, layout and scale for junior football pitches and tennis courts with associated infrastructure and drainage pursuant to condition 5 (reserved matter) of outline permission S/2682/13/OL dated 30 November 2016.

#### **Location Plan**



23/04931/REM

Proposed Landscape Plan



23/04931/REM

## 23/04935/FUL

**Site address:** Marleigh Phase 3, Land North of Newmarket Road, Cambridge CB5 8AA

**Proposal:** Construction of a community garden and store room with associated landscape features, street furniture, planters and boundary treatments including pedestrian and cycle connection between the Marleigh development and Jack Warren Green.



PURPLE Indicates City Boundary





Outline layout with tennis courts and allotments

Proposed community garden



# Planting Plans



# Planting Plans (Flipped)







# Hardwork Plans



# Hardwork Plans (Flipped)





## 24/03837/\$73

**Site address:** Marleigh Phase 3, Land North of Newmarket Road, Cambridge CB5 8AA

**Proposal:** S73 to vary conditions 1 (Approved drawings) and 28 (Visitor car parking) and additional condition 30 (pitch flexibility) of planning permission 23/01939/S73 (S73 to vary condition 1 (Approved plans) of reserved matters application 20/02569/REM (Reserved matters application as part of Phase 1B pursuant to condition 5 (Reserved Matters) of outline planning permission S/2682/13/OL dated 30 November 2016 (EIA Development) for detailed access, appearance, land