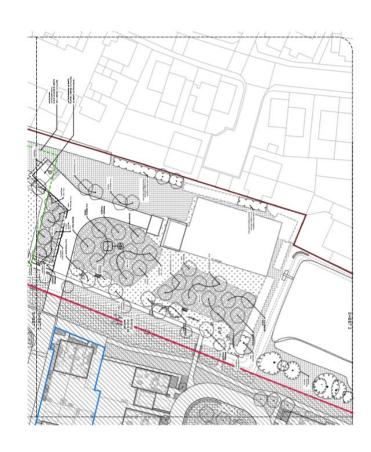

d scale for junior football pitches and tennis courts with associated infrastructure and drainage pursuant to condition 5 (reserved matter) of outline permission S/2682/13/OL dated 30 November 2016.

#### **Location Plan**



23/04931/REM

Proposed Landscape Plan



23/04931/REM

## 23/04935/FUL

**Site address:** Marleigh Phase 3, Land North of Newmarket Road, Cambridge CB5 8AA

**Proposal:** Construction of a community garden and store room with associated landscape features, street furniture, planters and boundary treatments including pedestrian and cycle connection between the Marleigh development and Jack Warren Green.



PURPLE Indicates City Boundary





Outline layout with tennis courts and allotments

Proposed community garden



# Planting Plans



# Planting Plans (Flipped)







# Hardwork Plans



# Hardwork Plans (Flipped)





## 24/03837/\$73

**Site address:** Marleigh Phase 3, Land North of Newmarket Road, Cambridge CB5 8AA

**Proposal:** S73 to vary conditions 1 (Approved drawings) and 28 (Visitor car parking) and additional condition 30 (pitch flexibility) of planning permission 23/01939/S73 (S73 to vary condition 1 (Approved plans) of reserved matters application 20/02569/REM (Reserved matters application as part of Phase 1B pursuant to condition 5 (Reserved Matters) of outline planning permission S/2682/13/OL dated 30 November 2016 (EIA Development) for detailed access, appearance, landscaping, layout and scale for the creation of 308 new homes, non-residential floor space, laying out of playing fields, open space, allotments, associated infrastructu