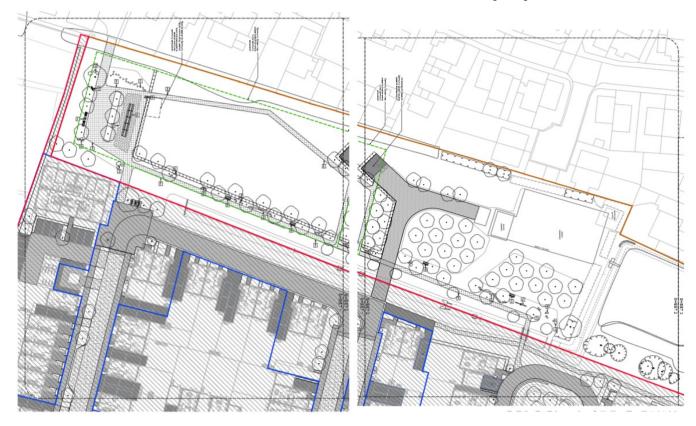

s with associated infrastructure and drainage pursuant to condition 5 (reserved matter) of outline permission S/2682/13/OL dated 30 November 2016.

#### **Location Plan**



23/04931/REM

Proposed Landscape Plan



23/04931/REM

## 23/04935/FUL

**Site address:** Marleigh Phase 3, Land North of Newmarket Road, Cambridge CB5 8AA

**Proposal:** Construction of a community garden and store room with associated landscape features, street furniture, planters and boundary treatments including pedestrian and cycle connection between the Marleigh development and Jack Warren Green.



PURPLE Indicates City Boundary





Outline layout with tennis courts and allotments

Proposed community garden



# Planting Plans



# Planting Plans (Flipped)







# Hardwork Plans



# Hardwork Plans (Flipped)





## 24/03837/\$73

**Site address:** Marleigh Phase 3, Land North of Newmarket Road, Cambridge CB5 8AA

**Proposal:** S73 to vary conditions 1 (Approved drawings) and 28 (Visitor car parking) and additional condition 30 (pitch flexibility) of planning permission 23/01939/S73 (S73 to vary condition 1 (Approved plans) of reserved matters application 20/02569/REM (Reserved matters application as part of Phase 1B pursuant to condition 5 (Reserved Matters) of outline planning permission S/2682/13/OL dated 30 November 2016 (EIA Development) for detailed access, appearance, landscaping, layout and scale for the creation of 308 new homes, non-residential floor space, laying out of playing fields, open space, allotments, associated infrastructure and internal roads) to replace six two-storey hou