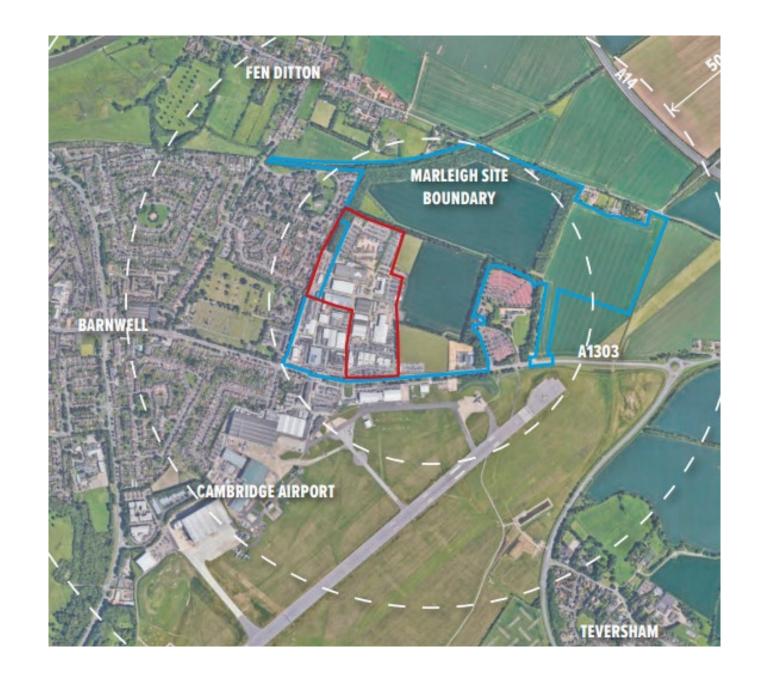

## 23/04930/REM

Site address: Marleigh Phase 3, Land North of Newmarket Road, Cambridge

**Proposal:** Reserved matters application detailing, appearance, landscaping, layout and scale for the construction of 332 new homes and commercial space with associated infrastructure, internal roads, open space as part of phase 3 pursuant to condition 5 (reserved matter) of outline permission S/2682/13/OL dated 30 November 2016. Part discharge of Conditions 13, 17, 18, 19, 20, 21, 23, 25, 24, 28, 30, 34, 40 of outline planning permission reference number S/2682/13/OL.