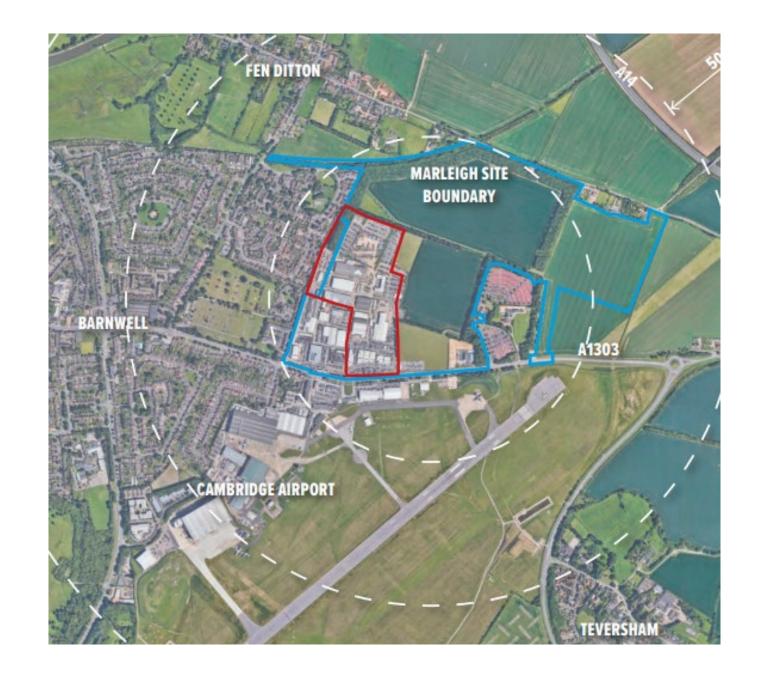

## 23/04930/REM

Site address: Marleigh Phase 3, Land North of Newmarket Road, Cambridge

**Proposal:** Reserved matters application detailing, appearance, landscaping, layout and scale for the construction of 332 new homes and commercial space with associated infrastructure, internal roads, open space as part of phase 3 pursuant to condition 5 (reserved matter) of outline permission S/2682/13/OL dated 30 November 2016. Part discharge of Conditions 13, 17, 18, 19, 20, 21, 23, 25, 24, 28, 30, 34, 40 of outline planning permission reference number S/2682/13/OL.

## **Location Plan**