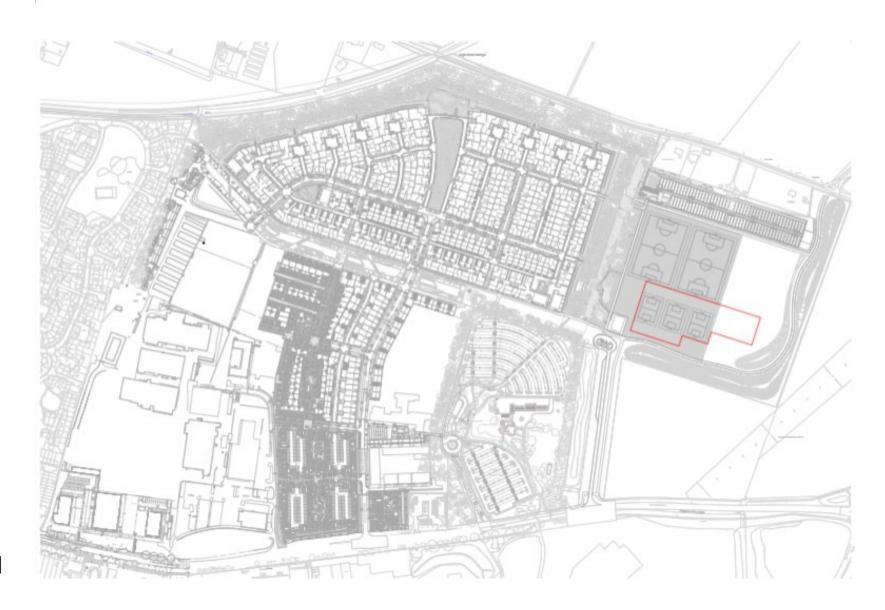

n Plan**



# Site Plan



### Austin Building and buildings around Beta Park



#### Houses to the NW of The Town area



Block A Ground floor (rotated 90 degrees)



#### Elevations



### Block B (rotated 90 degrees) Ground floor

### First floor with communal gardens





## Block B elevations







I also formations in the second secon





The state of the s

### Beta Park



## 23/04931/REM

**Site address:** Marleigh Phase 3, Land North of Newmarket Road, Cambridge CB5 8AA

**Proposal:** Reserved matters application detailing, appearance, landscaping, layout and scale for junior football pitches and tennis courts with associated infrastructure and drainage pursuant to condition 5 (reserved matter) of outline permission S/2682/13/OL dated 30 November 2016.

#### **Location Plan**



23/04931/REM

Proposed Landscape Plan



23/04931/REM

## 23/04935/FUL

**Site address:** Marleigh Phase 3, Land North of Newmarket Road, Cambridge CB5 8AA

**Proposal:** Construction of a community garden and store room with associated landscape features, street furniture, planters and boundary treatments including pedestrian and cycle connection between the Marleigh development and Jack Warren Green.



PURPLE Indicates City Boundary





Outline layout with tennis courts and allotments

Proposed community garden



# Planting Plans



# Planting Plans (Flipped)







# Hardwork Plans



# Hardwork Plans (Flipped)





## 24/03837/\$73

**Site address:** Marleigh Phase 3, Land North of Newmarket Road, Cambridge CB5 8AA

**Proposal:** S73 to vary conditions 1 (Approved drawings) and 28