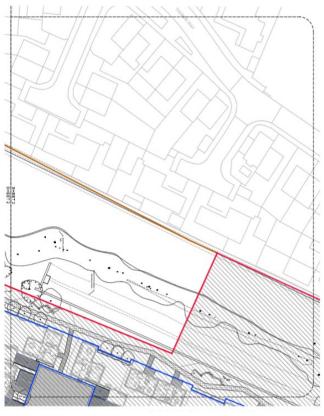

with associated infrastructure and drainage pursuant to condition 5 (reserved matter) of outline permission S/2682/13/OL dated 30 November 2016.

#### **Location Plan**



23/04931/REM

Proposed Landscape Plan



23/04931/REM

## 23/04935/FUL

**Site address:** Marleigh Phase 3, Land North of Newmarket Road, Cambridge CB5 8AA

**Proposal:** Construction of a community garden and store room with associated landscape features, street furniture, planters and boundary treatments including pedestrian and cycle connection between the Marleigh development and Jack Warren Green.



PURPLE Indicates City Boundary





Outline layout with tennis courts and allotments

Proposed community garden



# Planting Plans



# Planting Plans (Flipped)







# Hardwork Plans



# Hardwork Plans (Flipped)





## 24/03837/\$73

**Site address:** Marleigh Phase 3, Land North of Newmarket Road, Cambridge CB5 8AA

**Proposal:** S73 to vary conditions 1 (Approved drawings) and 28 (Visitor car parking) and additional condition 30 (pitch flexibility) of planning permission 23/01939/S73 (S73 to vary condition 1 (Approved plans) of reserved matters application 20/02569/REM (Reserved matters application as part of Phase 1B pursuant to condition 5 (Reserved Matters) of outline planning permission S/2682/13/OL dated 30 November 2016 (EIA Development) for detailed access, appearance, landscaping, layout and scale for the creation of 308 new homes, non-residential floor space, laying out of playing fields, open space, allotments, associated infrastructure and internal roads) to replace six two-storey house