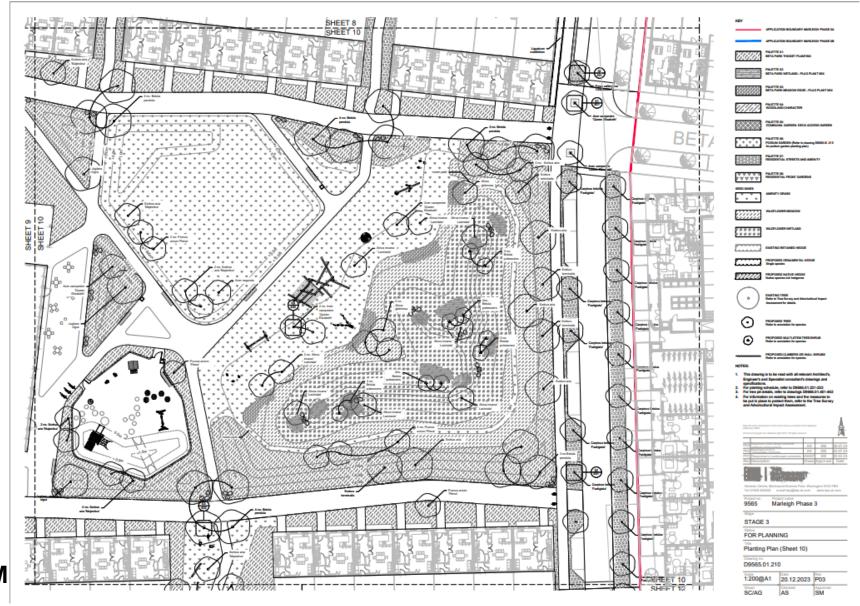

ping, layout and scale for the construction of 332 new homes and commercial space with associated infrastructure, internal roads, open space as part of phase 3 pursuant to condition 5 (reserved matter) of outline permission S/2682/13/OL dated 30 November 2016. Part discharge of Conditions 13, 17, 18, 19, 20, 21, 23, 25, 24, 28, 30, 34, 40 of outline planning permission reference number S/2682/13/OL.

## **Location Plan**



# Site Plan



### Austin Building and buildings around Beta Park



#### Houses to the NW of The Town area



Block A Ground floor (rotated 90 degrees)



#### Elevations



### Block B (rotated 90 degrees) Ground floor

### First floor with communal gardens





## Block B elevations







I also formations in the second secon





The state of the s

### Beta Park



## 23/04931/REM

**Site address:** Marleigh Phase 3, Land North of Newmarket Road, Cambridge CB5 8AA

**Proposal:** Reserved matters application detailing, appearance, landscaping, layout and scale for junior football pitches and tennis courts with associated infrastructure and drainage pursuant to condition 5 (reserved matter) of outline permission S/2682/13/OL dated 30 November 2016.

#### **Location Plan**



23/04931/REM

Proposed Landscape Plan



23/04931/REM

## 23/04935/FUL

**Site address:** Marleigh Phase 3, Land North of Newmarket Road, Cambridge CB5 8AA

**Proposal:** Construction of a community garden and store room with associated landscape features, street furniture, planters and boundary treatments including pedestrian and cycle connection between the Marleigh development