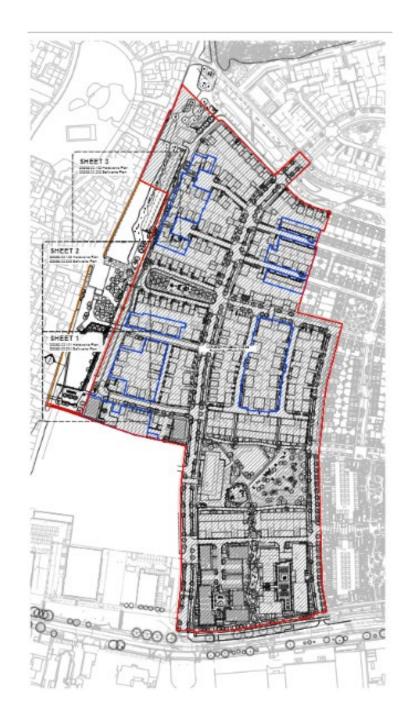

cation detailing, appearance, landscaping, layout and scale for junior football pitches and tennis courts with associated infrastructure and drainage pursuant to condition 5 (reserved matter) of outline permission S/2682/13/OL dated 30 November 2016.

#### **Location Plan**



23/04931/REM

Proposed Landscape Plan



23/04931/REM

## 23/04935/FUL

**Site address:** Marleigh Phase 3, Land North of Newmarket Road, Cambridge CB5 8AA

**Proposal:** Construction of a community garden and store room with associated landscape features, street furniture, planters and boundary treatments including pedestrian and cycle connection between the Marleigh development and Jack Warren Green.



PURPLE Indicates City Boundary





Outline layout with tennis courts and allotments

Proposed community garden



# Planting Plans



# Planting Plans (Flipped)







# Hardwork Plans



# Hardwork Plans (Flipped)





## 24/03837/\$73

**Site address:** Marleigh Phase 3, Land North of Newmarket Road, Cambridge CB5 8AA

**Proposal:** S73 to vary conditions 1 (Approved drawings) and 28 (Visitor car parking) and additional condition 30 (pitch flexibility) of planning permission 23/01939/S73 (S73 to vary condition 1 (Approved plans) of reserved matters application 20/02569/REM (Reserved matters application as part of Phase 1B pursuant to condition 5 (Reserved Matters) of outline planning permission S/2682/13/OL dated 30 November 2016 (EIA Development) for detailed access, appearance, landscaping, layout and scale for the creation of 308 new homes, non-residential floor space, laying out of playing fie