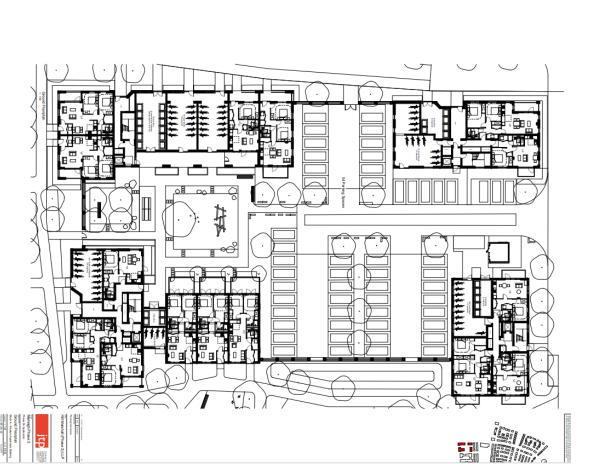

oint
Development
Control
Committee
20 November 2024



## 23/04930/REM

Site address: Marleigh Phase 3, Land North of Newmarket Road, Cambridge

**Proposal:** Reserved matters application detailing, appearance, landscaping, layout and scale for the construction of 332 new homes and commercial space with associated infrastructure, internal roads, open space as part of phase 3 pursuant to condition 5 (reserved matter) of outline permission S/2682/13/OL dated 30 November 2016. Part discharge of Conditions 13, 17, 18, 19, 20, 21, 23, 25, 24, 28, 30, 34, 40 of outline planning permission reference number S/2682/13/OL.

## **Location Plan**



# Site Plan



### Austin Building and buildings around Beta Park



#### Houses to the NW of The Town area



Block A Ground floor (rotated 90 degrees)



#### Elevations



### Block B (rotated 90 degrees) Ground floor

### First floor with communal gardens





## Block B elevations







I also formations in the second secon





The state of the s

### Beta Park



## 23/04931/REM

**Site address:** Marleigh Phase 3, Land North of Newmarket Road, Cambridge CB5 8AA

**Proposal:** Reserved matters application detailing, appearance, landscaping, layout and scale for junior football pitches and tennis courts with associated infrastructure and drainage pursuant to condition 5 (reserved matter) of outline permission S/2682/13/OL dated 30 November 2016.

#### **Location Plan**



23/04931/REM

Proposed Landscape Plan



23/04931/REM

## 23/04935/FUL

**Site address:** Marleigh Phase 3, Land North of Newmarket Road, Cambridge CB5 8AA

**Propo