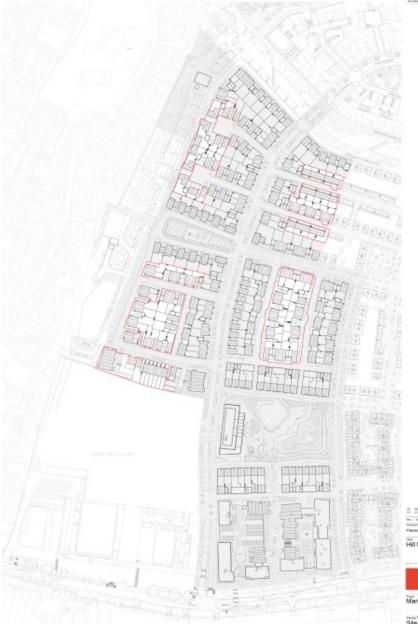

aying out of playing fields, open space, allotments, associated infrastructure and internal roads) to replace six two-storey houses (C2 and C3) within phase 1b with three-storey houses and to replace five carports with garages (D4)) to increase the number of visitor car parking spaces that are available to the users of the Plains recreational field.



## 23/04936/FUL

**Site address:** Marleigh Phase 3, Land North of Newmarket Road, Cambridge CB5 8AA

**Proposal:** Full planning application for the construction of 91 new homes with associated infrastructure, internal roads, open space as part of Phase 3 within the Marleigh development as a modification to outline permission S/2682/13/OL to increase the overall unit numbers across the site to 1391 homes.

## Location Plan



## Site Plan







Site Plan - Phase 3B Application



23/04936/FUL