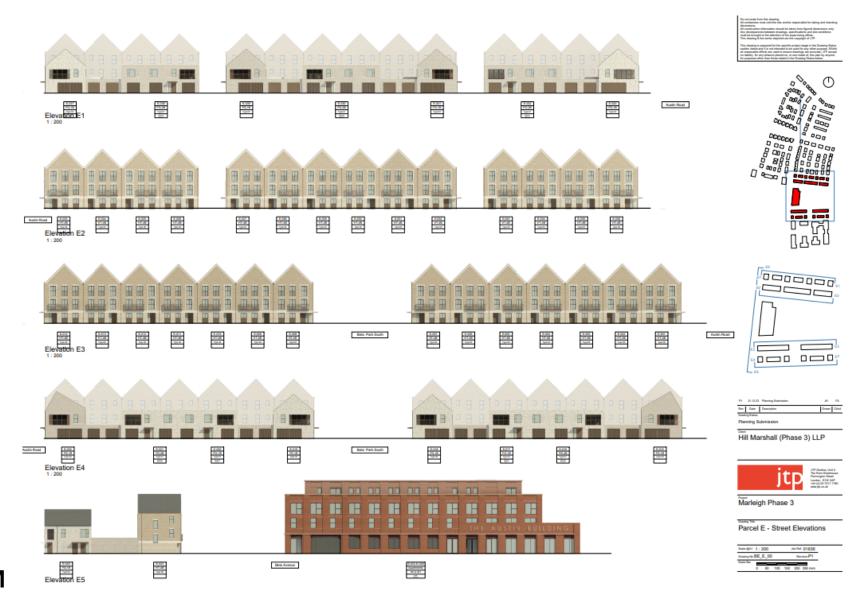

Joint
Development
Control
Committee
20 November 2024



## 23/04930/REM

Site address: Marleigh Phase 3, Land North of Newmarket Road, Cambridge

**Proposal:** Reserved matters application detailing, appearance, landscaping, layout and scale for the construction of 332 new homes and commercial space with associated infrastructure, internal roads, open space as part of phase 3 pursuant to condition 5 (reserved matter) of outline permission S/2682/13/OL dated 30 November 2016. Part discharge of Conditions 13, 17, 18, 19, 20, 21, 23, 25, 24, 28, 30, 34, 40 of outline planning permission reference number S/2682/13/OL.

## **Location Plan**



# Site Plan



### Austin Building and buildings around Beta Park



#### Houses to the NW of The Town area



Block A Ground floor (rotated 90 degrees)



#### Elevations



### Block B (rotated 90 degrees) Ground floor

### First floor with communal gardens





## Block B elevations







I also formations in the second secon





The state of the s

### Beta Park



## 23/04931/REM

**Site address:** Marleigh Phase 3, Land North of Newmarket Road, Cambridge CB5 8AA

**Proposal:** Reserved matters application detailing, appearance, landscaping, layout and scale for junior football pitches and tennis courts with associated infrastructure and drainage pursuant to condition 5 (reserved matter) of outline permission S/2682/13/OL dated 30 November 2016.

#### **Location Plan**



23/04931/REM

Proposed Landscape Plan



23/04931/REM

## 23/04935/FUL

**Sit