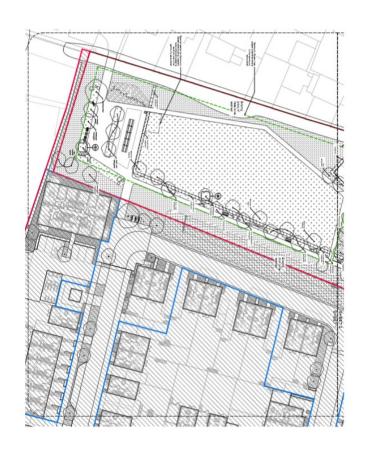

and scale for junior football pitches and tennis courts with associated infrastructure and drainage pursuant to condition 5 (reserved matter) of outline permission S/2682/13/OL dated 30 November 2016.

#### **Location Plan**



23/04931/REM

Proposed Landscape Plan



23/04931/REM

## 23/04935/FUL

**Site address:** Marleigh Phase 3, Land North of Newmarket Road, Cambridge CB5 8AA

**Proposal:** Construction of a community garden and store room with associated landscape features, street furniture, planters and boundary treatments including pedestrian and cycle connection between the Marleigh development and Jack Warren Green.



PURPLE Indicates City Boundary





Outline layout with tennis courts and allotments

Proposed community garden



# Planting Plans



# Planting Plans (Flipped)







# Hardwork Plans



# Hardwork Plans (Flipped)





## 24/03837/\$73

**Site address:** Marleigh Phase 3, Land North of Newmarket Road, Cambridge CB5 8AA

**Proposal:** S73 to vary conditions 1 (Approved drawings) and 28 (Visitor car parking) and additional condition 30 (pitch flexibility) of planning permission 23/01939/S73 (S73 to vary condition 1 (Approved plans) of reserved matters application 20/02569/REM (Reserved matters application as part of Phase 1B pursuant to condition 5 (Reserved Matters) of outline planning permission S/2682/13/OL dated 30 November 2016 (EIA Development) for detailed access, appearance, landscaping, layout and scale for the creation of 308 new homes, non-residential floor space, laying out of playing fields, open space, allotments, associated infrastruc