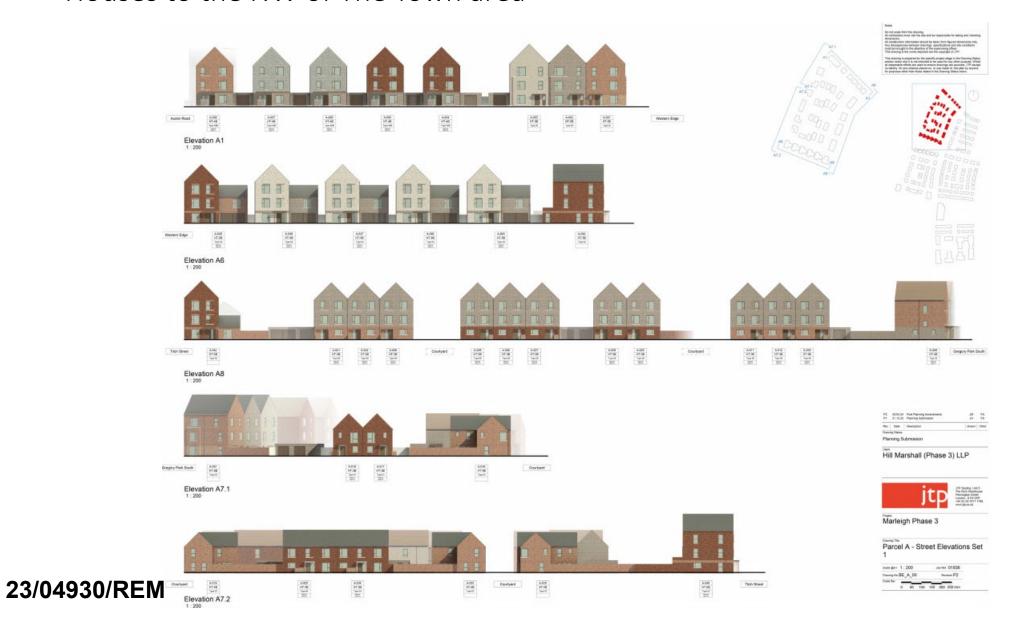

#### Houses to the NW of The Town area

Block A Ground floor (rotated 90 degrees)

#### Elevations