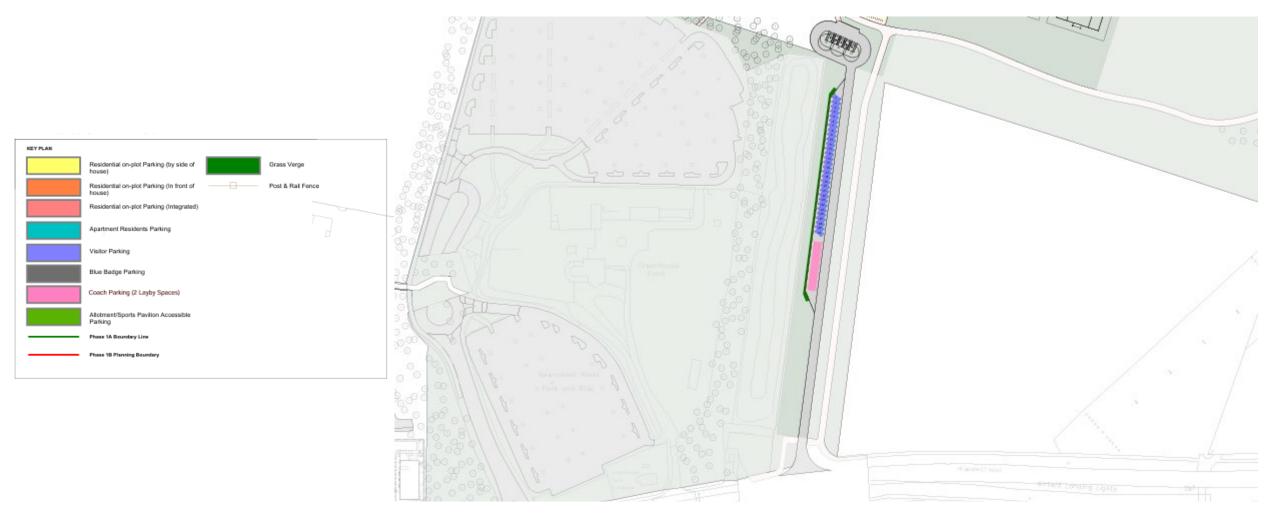

## 24/03837/\$73

**Site address:** Marleigh Phase 3, Land North of Newmarket Road, Cambridge CB5 8AA

**Proposal:** S73 to vary conditions 1 (Approved drawings) and 28 (Visitor car parking) and additional condition 30 (pitch flexibility) of planning permission 23/01939/S73 (S73 to vary condition 1 (Approved plans) of reserved matters application 20/02569/REM (Reserved matters application as part of Phase 1B pursuant to condition 5 (Reserved Matters) of outline planning permission S/2682/13/OL dated 30 November 2016 (EIA Development) for detailed access, appearance, landscaping, layout and scale for the creation of 308 new homes, non-residential floor space, laying out of playing fields, open space, allotments, associated infrastructure and internal roads) to replace six two-storey houses (C2 and C3) within phase 1b with three-storey houses and to replace five carports with garages (D4)) to increase the number of visitor car parking spaces that are available to the users of the Plains recreational field.