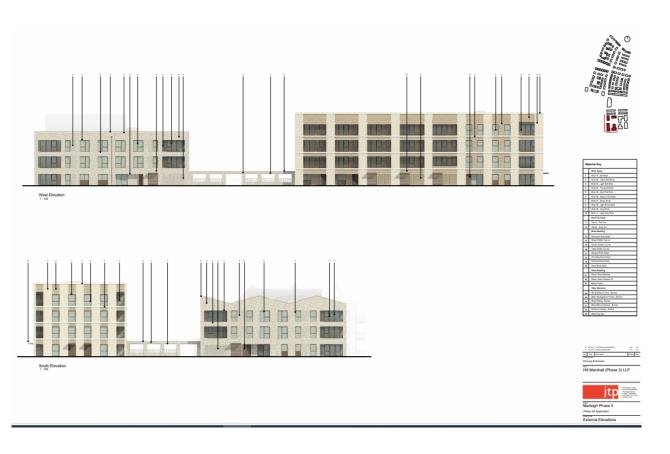

ntrol
Committee
20 November 2024



## 23/04930/REM

Site address: Marleigh Phase 3, Land North of Newmarket Road, Cambridge

**Proposal:** Reserved matters application detailing, appearance, landscaping, layout and scale for the construction of 332 new homes and commercial space with associated infrastructure, internal roads, open space as part of phase 3 pursuant to condition 5 (reserved matter) of outline permission S/2682/13/OL dated 30 November 2016. Part discharge of Conditions 13, 17, 18, 19, 20, 21, 23, 25, 24, 28, 30, 34, 40 of outline planning permission reference number S/2682/13/OL.

## **Location Plan**



# Site Plan



### Austin Building and buildings around Beta Park



#### Houses to the NW of The Town area



Block A Ground floor (rotated 90 degrees)



#### Elevations



### Block B (rotated 90 degrees) Ground floor

### First floor with communal gardens





## Block B elevations







I also formations in the second secon





The state of the s

### Beta Park



## 23/04931/REM

**Site address:** Marleigh Phase 3, Land North of Newmarket Road, Cambridge CB5 8AA

**Proposal:** Reserved matters application detailing, appearance, landscaping, layout and scale for junior football pitches and tennis courts with associated infrastructure and drainage pursuant to condition 5 (reserved matter) of outline permission S/2682/13/OL dated 30 November 2016.

#### **Location Plan**



23/04931/REM

Proposed Landscape Plan



23/04931/REM

## 23/04935/FUL

**Site address:** Marleigh Phase 3, Land North of Newmarket Road, Cambridge CB5 8AA

**Proposal:** Construction