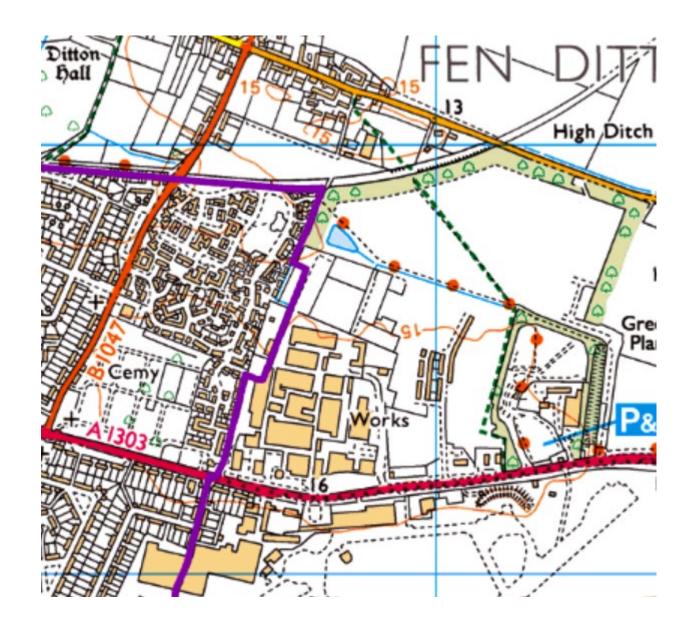

North of Newmarket Road, Cambridge CB5 8AA

**Proposal:** Reserved matters application detailing, appearance, landscaping, layout and scale for junior football pitches and tennis courts with associated infrastructure and drainage pursuant to condition 5 (reserved matter) of outline permission S/2682/13/OL dated 30 November 2016.

#### **Location Plan**



23/04931/REM

Proposed Landscape Plan



23/04931/REM

## 23/04935/FUL

**Site address:** Marleigh Phase 3, Land North of Newmarket Road, Cambridge CB5 8AA

**Proposal:** Construction of a community garden and store room with associated landscape features, street furniture, planters and boundary treatments including pedestrian and cycle connection between the Marleigh development and Jack Warren Green.



PURPLE Indicates City Boundary





Outline layout with tennis courts and allotments

Proposed community garden



# Planting Plans



# Planting Plans (Flipped)







# Hardwork Plans



# Hardwork Plans (Flipped)





## 24/03837/\$73

**Site address:** Marleigh Phase 3, Land North of Newmarket Road, Cambridge CB5 8AA

**Proposal:** S73 to vary conditions 1 (Approved drawings) and 28 (Visitor car parking) and additional condition 30 (pitch flexibility) of planning permission 23/01939/S73 (S73 to vary condition 1 (Approved plans) of reserved matters application 20/02569/REM (Reserved matters application as part of Phase 1B pursuant to condition 5 (Reserved Matters) of outline planning permission S/2682/13/OL dated 30 November 2016 (EIA Development) for detailed access, appearance, landscaping, layout and scale for the