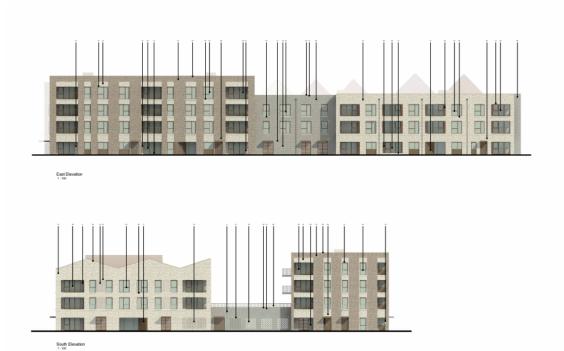

Cambridge

**Proposal:** Reserved matters application detailing, appearance, landscaping, layout and scale for the construction of 332 new homes and commercial space with associated infrastructure, internal roads, open space as part of phase 3 pursuant to condition 5 (reserved matter) of outline permission S/2682/13/OL dated 30 November 2016. Part discharge of Conditions 13, 17, 18, 19, 20, 21, 23, 25, 24, 28, 30, 34, 40 of outline planning permission reference number S/2682/13/OL.

## **Location Plan**



# Site Plan



### Austin Building and buildings around Beta Park



#### Houses to the NW of The Town area



Block A Ground floor (rotated 90 degrees)



#### Elevations



### Block B (rotated 90 degrees) Ground floor

### First floor with communal gardens





## Block B elevations







I also formations in the second secon





The state of the s

### Beta Park



## 23/04931/REM

**Site address:** Marleigh Phase 3, Land North of Newmarket Road, Cambridge CB5 8AA

**Proposal:** Reserved matters application detailing, appearance, landscaping, layout and scale for junior football pitches and tennis courts with associated infrastructure and drainage pursuant to condition 5 (reserved matter) of outline permission S/2682/13/OL dated 30 November 2016.

#### **Location Plan**



23/04931/REM

Proposed Landscape Plan



23/04931/REM

## 23/04935/FUL

**Site address:** Marleigh Phase 3, Land North of Newmarket Road, Cambridge CB5 8AA

**Proposal:** Construction of a community garden and store room with associated landscape features, street furniture, planters and boundary t