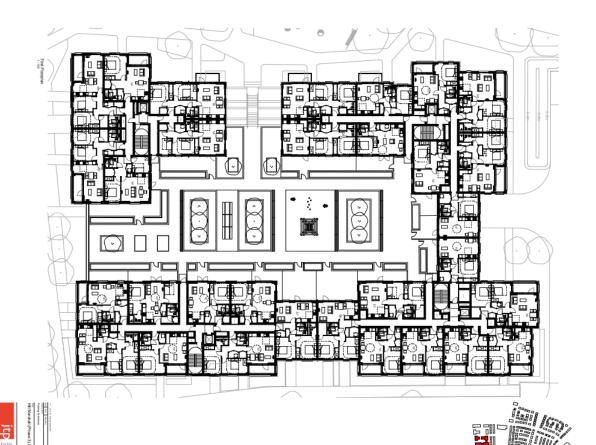

North of Newmarket Road, Cambridge

**Proposal:** Reserved matters application detailing, appearance, landscaping, layout and scale for the construction of 332 new homes and commercial space with associated infrastructure, internal roads, open space as part of phase 3 pursuant to condition 5 (reserved matter) of outline permission S/2682/13/OL dated 30 November 2016. Part discharge of Conditions 13, 17, 18, 19, 20, 21, 23, 25, 24, 28, 30, 34, 40 of outline planning permission reference number S/2682/13/OL.

## **Location Plan**



# Site Plan



### Austin Building and buildings around Beta Park



#### Houses to the NW of The Town area



Block A Ground floor (rotated 90 degrees)



#### Elevations



### Block B (rotated 90 degrees) Ground floor

### First floor with communal gardens





## Block B elevations







I also formations in the second secon





The state of the s

### Beta Park



## 23/04931/REM

**Site address:** Marleigh Phase 3, Land North of Newmarket Road, Cambridge CB5 8AA

**Proposal:** Reserved matters application detailing, appearance, landscaping, layout and scale for junior football pitches and tennis courts with associated infrastructure and drainage pursuant to condition 5 (reserved matter) of outline permission S/2682/13/OL dated 30 November 2016.

#### **Location Plan**



23/04931/REM

Proposed Landscape Plan



23/04931/REM

## 23/04935/FUL

**Site address:** Marleigh Phase 3, Land North of Newmarket Road, Cambridge CB5 8AA

**Proposal:** Construction of a community garden and store room with associated landscape features, street furniture