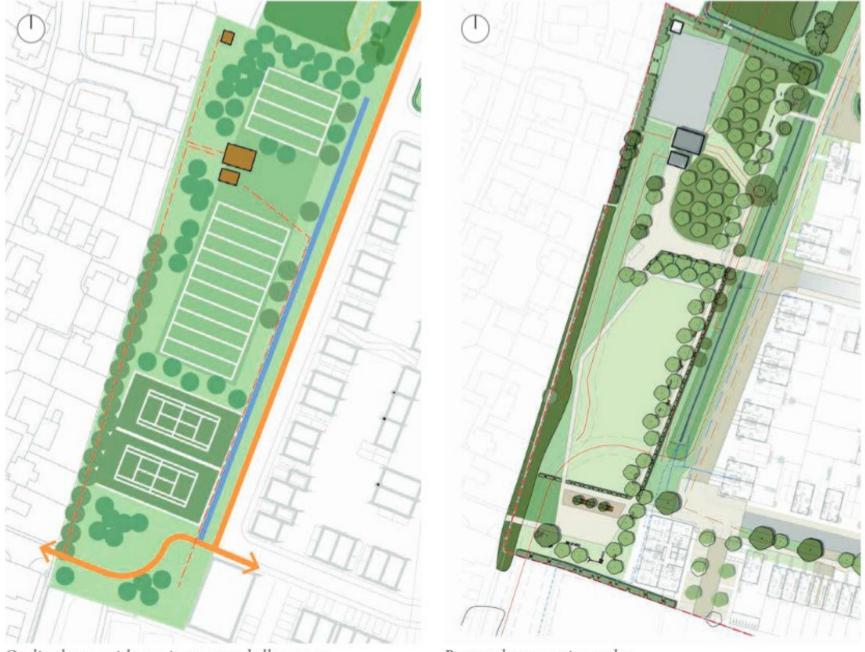

#### **Location Plan**

23/04931/REM

Proposed Landscape Plan

23/04931/REM

PURPLE Indicates City Boundary

Outline layout with tennis courts and allotments

Proposed community garden