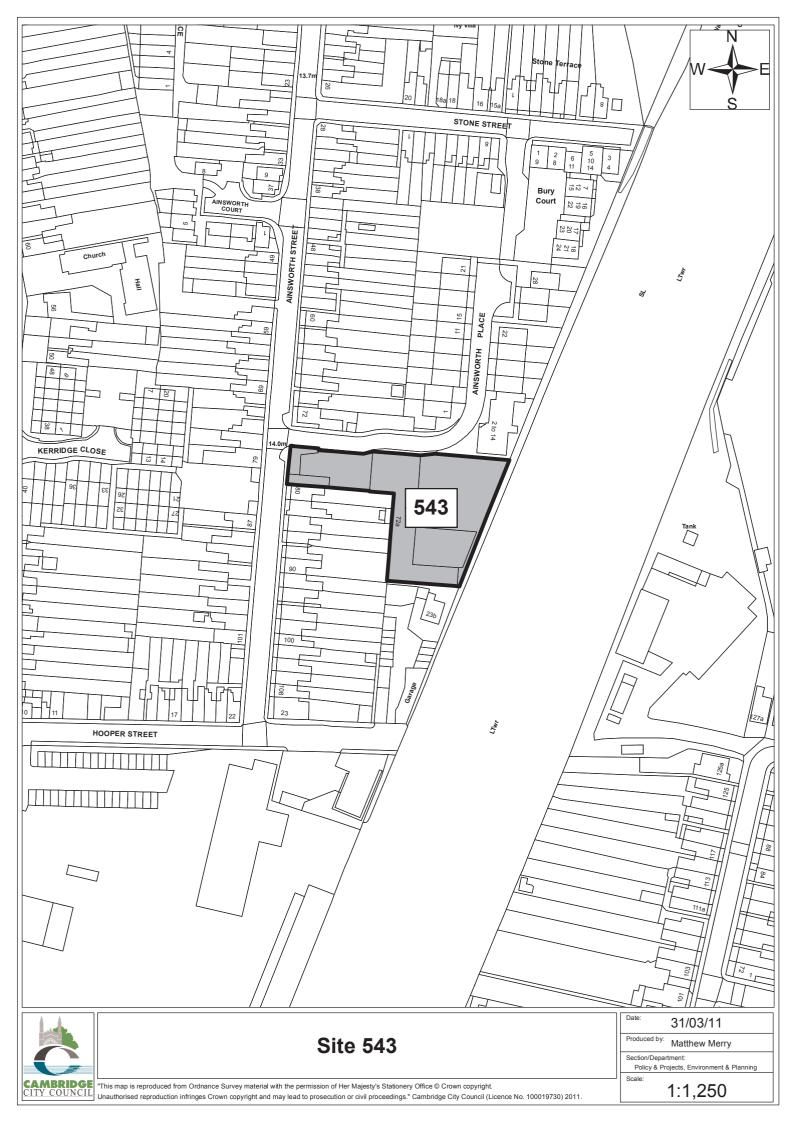

not       |         |
| necessarily render the site undevelopable.         |         |
| Further information would be required to           |         |
| ensure that development of the site can be         |         |
| justified                                          |         |

Site 543 can be considered to be developable depending on landowner intentions and subject to consideration of whether the loss of parking and potential contamination can be resolved, if the relationship with surrounding buildings can be successful and if the impact on the Conservation Area is successful. Further information would also be required with regards to a number of assessment criteria, including potential for archaeological remains.

## **Overall Suitability Assessment Conclusion (Planning Policy)**