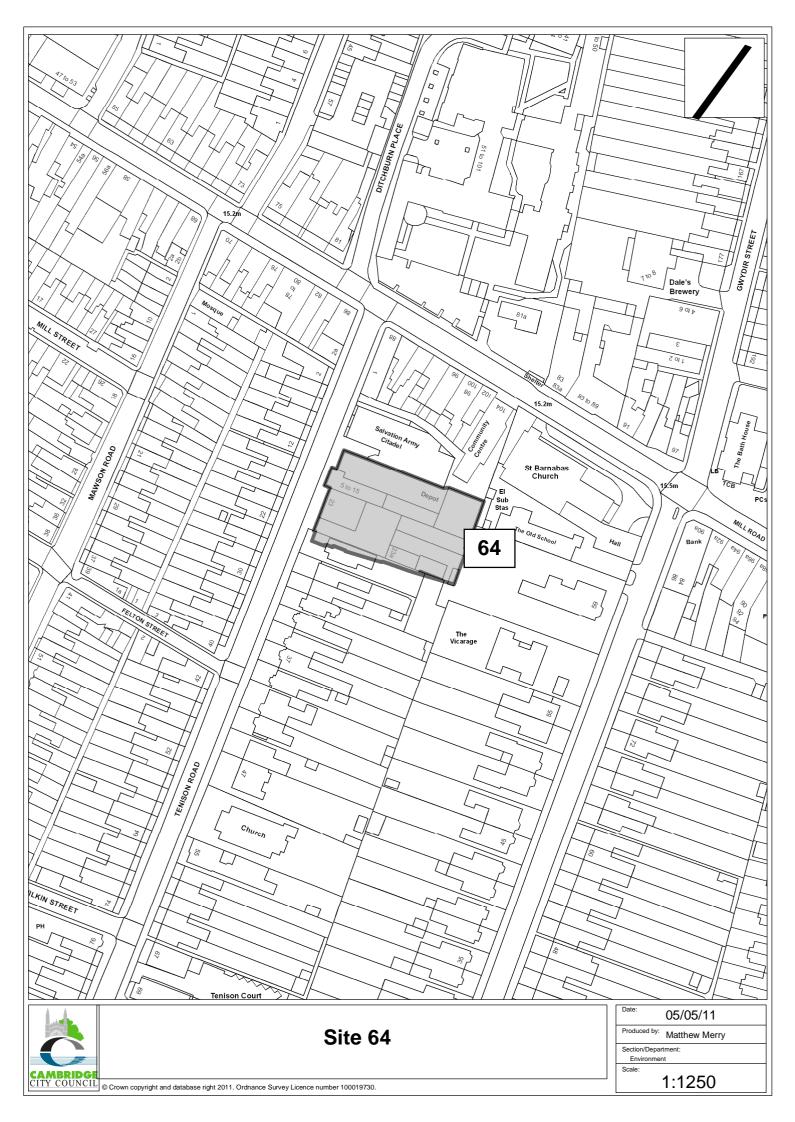

Site ID: Site 64 Detail Site Name: 5-15 Tenison Road and land adjacent Map ID: 064

Ward: Petersfield

Site Area in Hectares: 0.15

Number of units (unconstrained using density multiplier): 12

Owner: Unconfirmed

#### **Availability**

| Site Assessment Criteria                                                                                                                                                          | Score<br>(green,amber,<br>red) |
|-----------------------------------------------------------------------------------------------------------------------------------------------------------------------------------|--------------------------------|
| <b>Site in use:</b> Site is used for a number of uses including student accommodation, light industrial (B1(c)) and warehousing (B8). Site contains a building of local interest. | а                              |
| Buildings In Use: There a various buildings on site including warehouses and converted stables (now used as student accommodation)                                                | а                              |
| Any Legal Issues: Unknown                                                                                                                                                         |                                |

## **Level 1 Strategic Considerations**

| Site Assessment Criteria                                       | Score |
|----------------------------------------------------------------|-------|
| In Green Belt: No                                              | g     |
| In Area Flood Risk: Sequential test has been applied according | g     |
| to PPS25 and the site falls within EA flood zone 1 and is      |       |
| therefore at low risk of fluvial flooding                      |       |
| European Nature Conservation Site: No                          | g     |
| SSSI: No                                                       | g     |
| Involve Demolition Listed Building: No                         | g     |
| Affect Scheduled Ancient Monument: No                          | g     |
| Affect Historic Park & Garden: No                              | g     |
| Level 1 Conclusion: Development of this site will not have a   |       |
| negative impact on any of the Level 1 Strategic Considerations |       |

### **Level 2: Significant Local Considerations**

| Site Assessment Criteria                                               | Score |
|------------------------------------------------------------------------|-------|
| Site designated Protected OS or criteria: No                           | g     |
| Local Nature Conservation importance No                                | g     |
| Is site Protected Industrial Land Policy P7/3 or in B1c B2 B8          | а     |
| <b>Use:</b> While the site is not allocated, its current use may well  |       |
| mean that it falls within the criteria of Policy 7/3 of the Local Plan |       |
| (i.e. B1(c) and B8 use). As such consideration would need to be        |       |
| given to the requirements of Policy 7/3 of the Local Plan              |       |
| Protected Trees on site: No                                            | g     |
| Relevant Planning History: No                                          | g     |
| Level 2 Conclusion: While early consideration will need to be          |       |
| given to whether the loss of this employment land can be               |       |
| justified, it is considered that this does not necessarily render the  |       |
| site undevelopable                                                     |       |