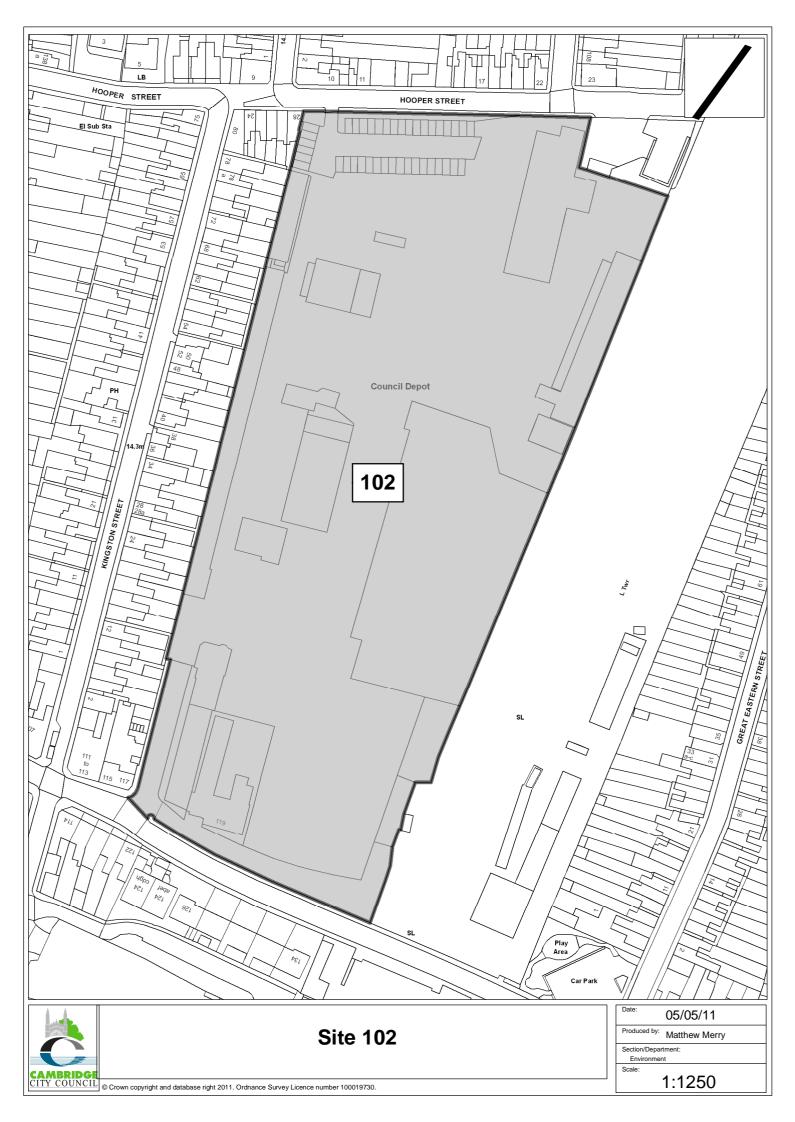

ion would be required to ensure that                                 |   |
| development was justified, particularly in                                   |   |
| relation to contaminated land                                                |   |

The site is considered to be suitable for development. This is an important community facility. Residential development of the site would, however, result in the loss of the existing City Council Depot uses associated with the site. Consideration should be given to their retention/relocation to an alternative, sustainable site. See ELR 2008 Para. 5.29; Map 10; and, Appendix 15 (iv). Significant contamination issues need tackling before the site can be considered for development.

### **Overall Suitability Assessment Conclusion (Planning Policy)**



Site ID: Site 543 Site Name: Workshops 72a Ainsworth Street Map ID: 543

Ward: Petersfield

Site Area in Hectares: 0.17

Number of units (unconstrained using density multiplier): 13

Owner: Unconfirmed

#### **Availability**

| Site Assessment Criteria                                   | Score<br>(green,amber,<br>red) |
|------------------------------------------------------------|--------------------------------|
| Site in use: Virgin Media site with associated car parking | а                              |
| Buildings In Use: Yes - Offices and car parking            | а                              |
| Any Legal Issues: Unknown                                  |                                |
|                                                            |