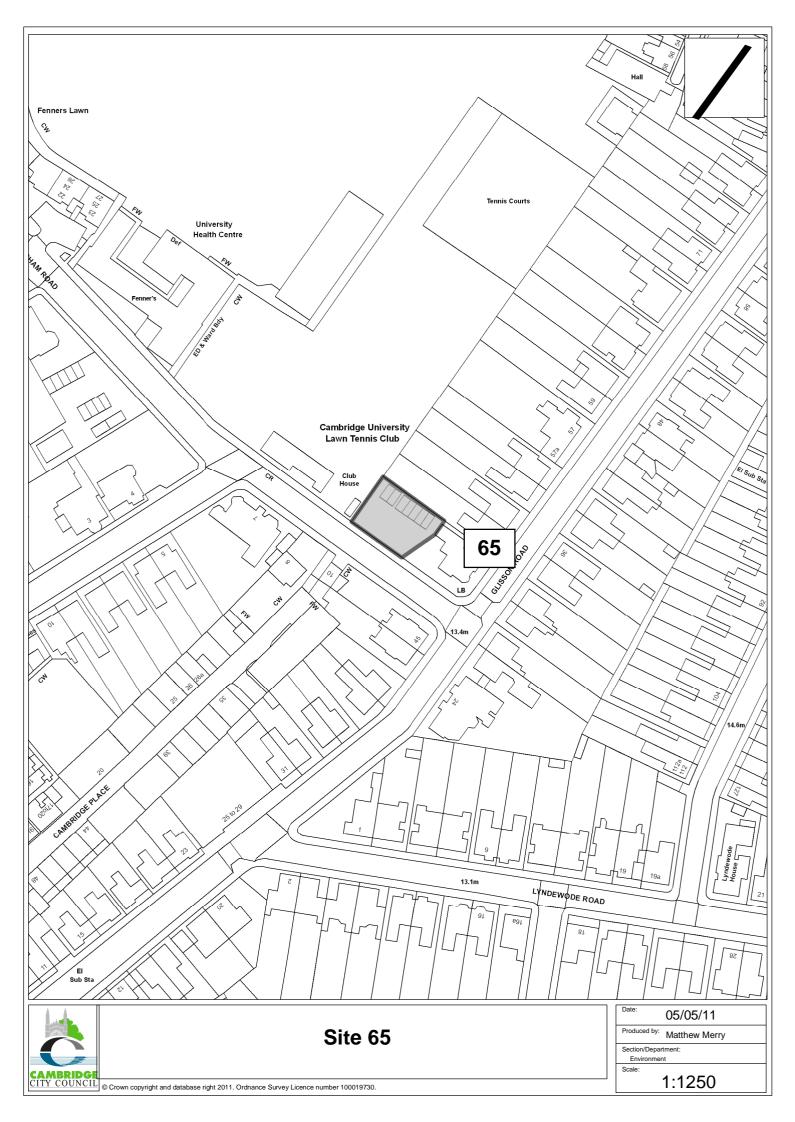

scores a      |     |
| number of scores against the Level 3             |     |
| criteria, it is considered that these do not     |     |
| necessarily render the site undevelopbale.       |     |
| Further information would be required to         |     |
| ensure that development was justified            |     |

Site 65 can be considered to be developable depending on landowner intentions and subject to further consideration of whether the loss of car parking can be justified. Further information would also be required in relation to other issues raised in this assessment, including the impact of development on the character of the Conservation Area and adjacent open space. Site should be moved to small sites list.

### **Overall Suitability Assessment Conclusion (Planning Policy)**



Site ID: Site 102 Detail Site Name: Mill Road Depot and adjoining properties, Mill Road

Map ID: 102 Ward: Petersfield

Site Area in Hectares: 2.70

Number of units (unconstrained using density multiplier): 167

Owner: Cambridge City Council

### **Availability**

| Site Assessment Criteria                                                                                                                                                    | Score<br>(green,amber,<br>red) |
|-----------------------------------------------------------------------------------------------------------------------------------------------------------------------------|--------------------------------|
| <b>Site in use:</b> The site is currently used as the Council's main depot, a vehicle workshop, a community facil