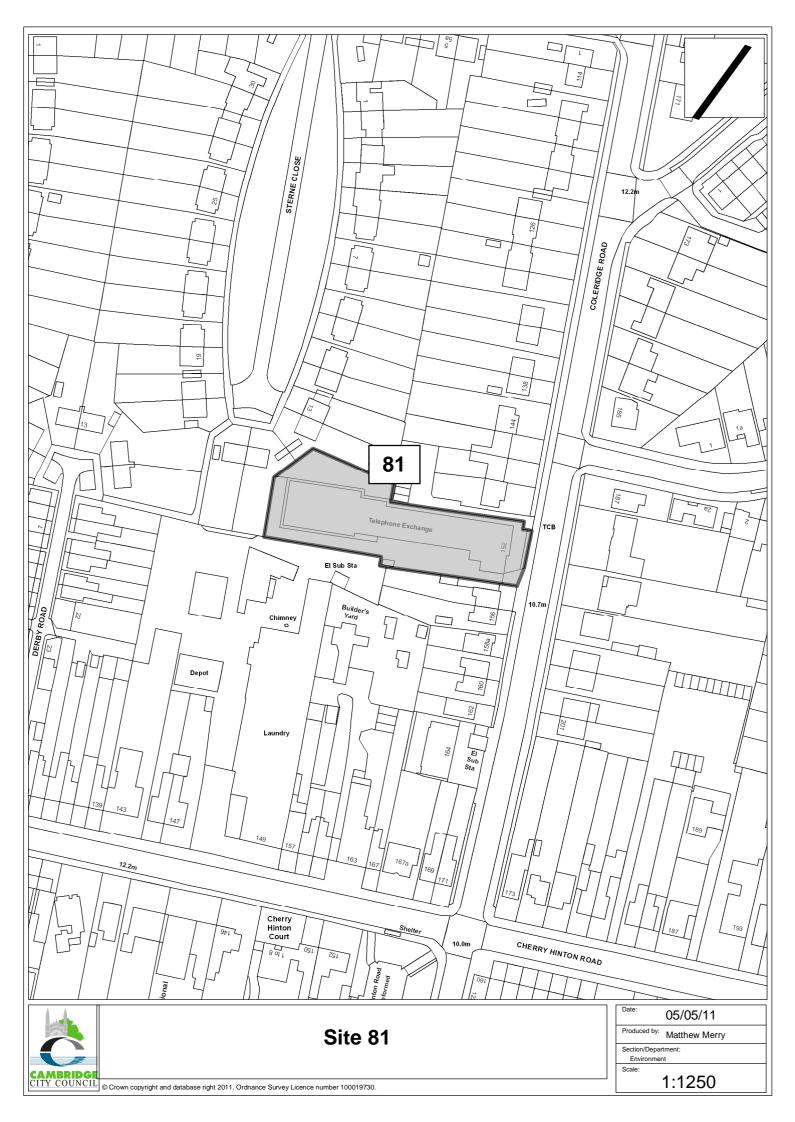

|   |
| criteria, it is considered that these do not                                                                                          |   |
| necessarily render the site undevelopable.                                                                                            |   |
| Further information would be required to                                                                                              |   |
| ensure that development was justified.                                                                                                |   |

Site 81 can be considered to be developable depending on landowner intentions and subject to the further consideration of issues raised in this assessment

# **Overall Suitability Assessment Conclusion (Planning Policy)**



Site ID: Site 87 Detail Site Name: 149 Cherry Hinton Road Map ID: 087

Ward: Coleridge

Site Area in Hectares: 0.18

Number of units (unconstrained using density multiplier): 13

Owner: Unconfirmed

#### **Availability**

| Site Assessment Criteria                                                                                     | Score<br>(green,amber,<br>red) |
|--------------------------------------------------------------------------------------------------------------|--------------------------------|
| <b>Site in use:</b> Yes - laundry site (retail shop to front with laundry process works to the r/o the site) | а                              |
| Buildings In Use: Yes - light industrial buildings used by the laundry                                       | а