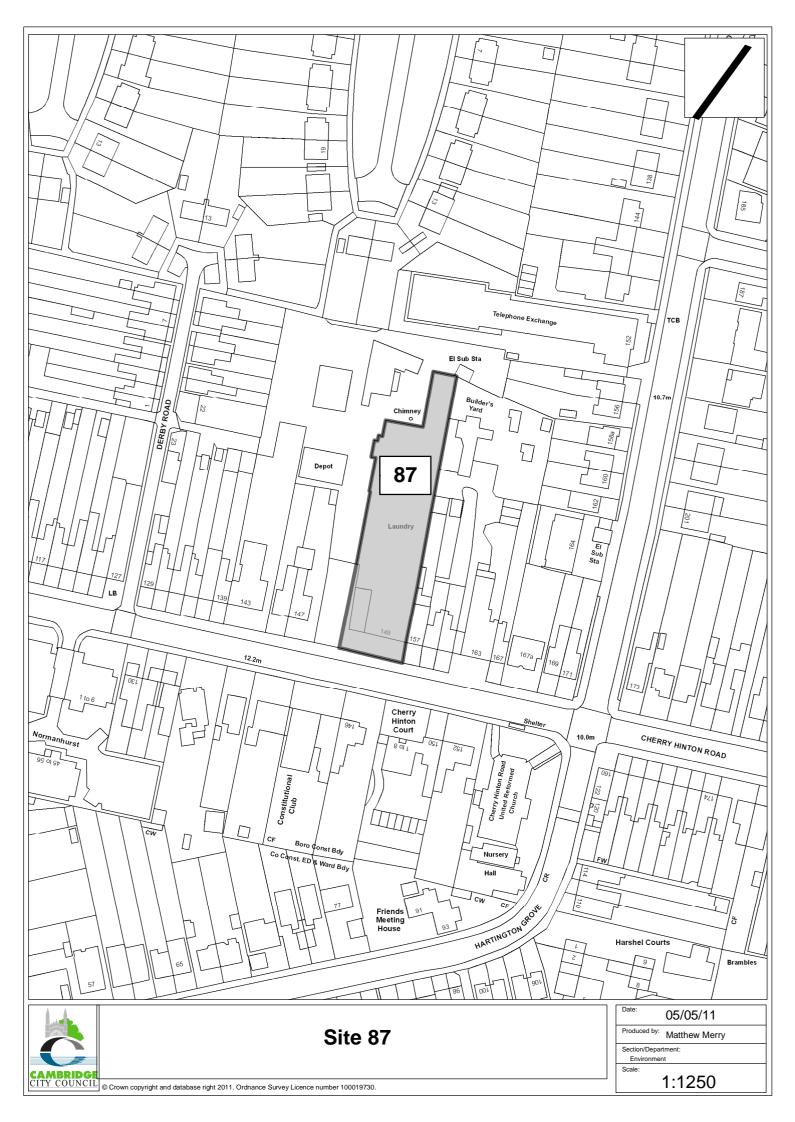

|
| number of amber scores against the Level 3   |     |
| criteria, it is considered that these do not |     |
| necessarily render the site undevelopable.   |     |
| Further information would be required to     |     |
| ensure that development was justified        |     |

Site 87 can be considered to be developable depending on landowner intentions and subject to the justification of the loss of employment land. Further consideration would also need to be given to other issues raised in this assessment, for example the presence of contaminated land. Consideration should also be given as to whether the wider site should be considered for housing (again subject to the justification for the loss of employment land)

## **Overall Suitability Assessment Conclusion (Planning Policy)**