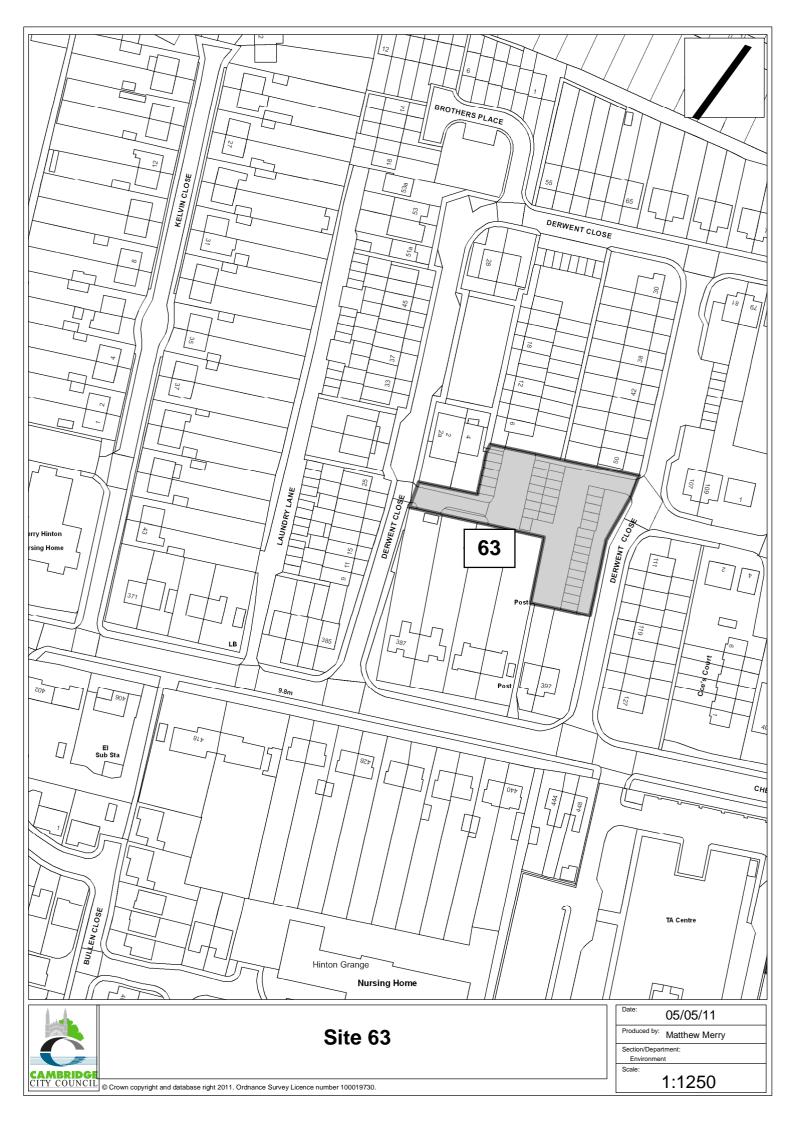

# **Overall Suitability Assessment Conclusion (Planning Policy)**

Site ID: Site 63 Detail Site Name: Lock up garages adjacent to 2 Derwent Close Map

**ID**: 063

Ward: Coleridge

Site Area in Hectares: 0.19

Number of units (unconstrained using density multiplier): 12

**Owner:** Unknown (potentially multiple owners)

#### **Availability**

| Site Assessment Criteria                                                     | Score<br>(green,amber,<br>red) |
|------------------------------------------------------------------------------|--------------------------------|
| <b>Site in use:</b> Yes - car parking for surrounding residential properties | а                              |
| Buildings In Use: Yes - garage blocks                                        | а                              |
| Any Legal Issues: Unknown                                                    |                                |
|                                                                              |                                |

### **Suitability**

### **Level 1 Strategic Considerations**

| Site Assessment Criteria                                       | Score |
|----------------------------------------------------------------|-------|
| In Green Belt: No                                              | g     |
| In Area Flood Risk: Sequential test has been applied according | g     |
| to PPS25 and the site falls within EA flood zone 1 and is      |       |
| therefore at low risk of fluvial flooding                      |       |
| European Nature Conservation Site: No                          | g     |
| SSSI: No                                                       | g     |
| Involve Demolition Listed Building: No                         | g     |
| Affect Scheduled Ancient Monument: No                          | g     |
| Affect Historic Park & Garden: No                              | g     |
| Level 1 Conclusion: Development of this site will not have a   |       |
| negative impact on any of the Level 1 Strategic Considerations |       |

### **Level 2: Significant Local Considerations**

| Site Assessment Criteria                                      | Score |
|---------------------------------------------------------------|-------|
| Site designated Protected OS or criteria: No                  | g     |
| Local Nature Conservation importance No                       | g     |
| Is site Protected Industrial Land Policy P7/3 or in B1c B2 B8 | g     |
| Use: No                                                       |       |
| Protected Trees on site: No                                   | g     |
| Relevant Planning History: Mo                                 | g     |
| Level 2 Conclusion: Development of this site will not have a  |       |
| negative impact on any of the Level 2 Local Considerations    |       |

#### Does the Site Warrant further assessment?

| Site Assessment Criteria Environmental Considerations                                                       | Score |
|-------------------------------------------------------------------------------------------------------------|-------|
| Is there potential contamination on site? Potential contamination issues (site occupied by lock up garages) | а     |