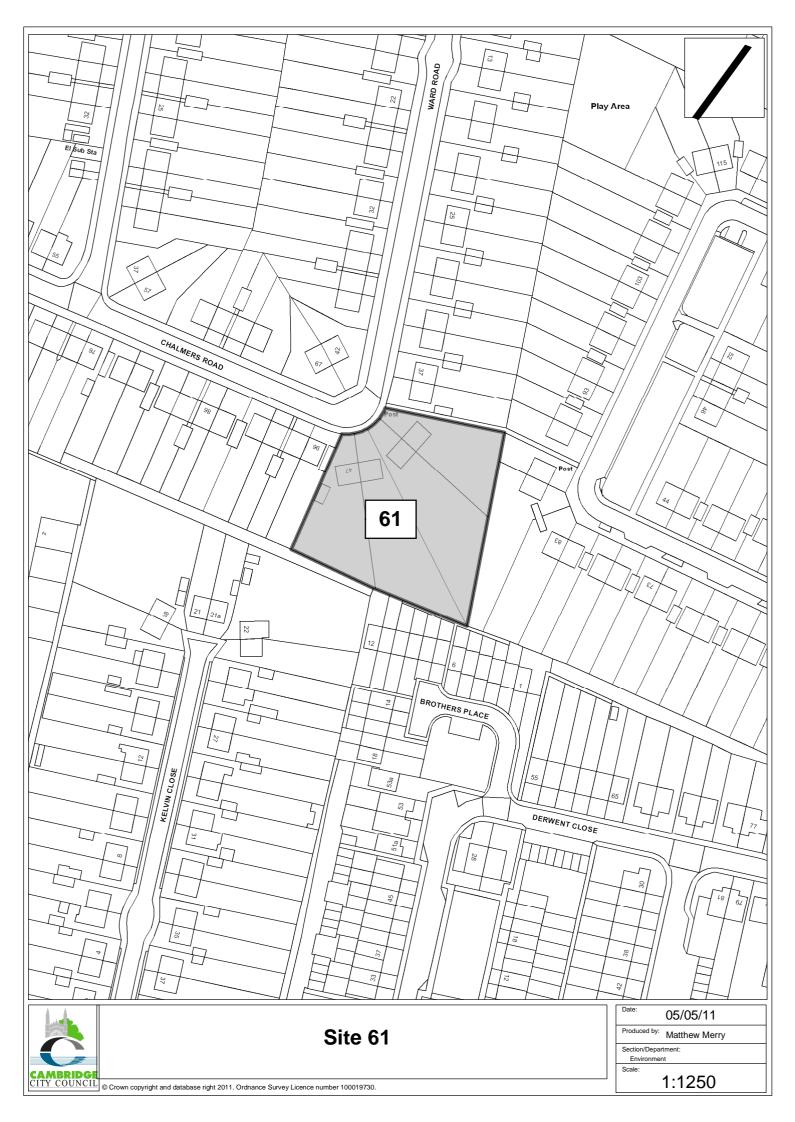

Site ID: Site 61 Detail Site Name: 41 - 47 Ward Road Cambridge Map ID: 061

Ward: Coleridge

Site Area in Hectares: 0.32

Number of units (unconstrained using density multiplier): 13

Owner: Unknown (potentially multiple owners)

#### **Availability**

| Site Assessment Criteria                                                       | Score<br>(green,amber,<br>red) |
|--------------------------------------------------------------------------------|--------------------------------|
| <b>Site in use:</b> Yes - semi-detached 1950's housing and mature back gardens | а                              |
| <b>Buildings In Use:</b> Semi-detached housing and various garden buildings    | а                              |
| Any Legal Issues: Unknown                                                      |                                |
|                                                                                |                                |

### **Suitability**

### **Level 1 Strategic Considerations**

| Site Assessment Criteria                                           | Score |
|--------------------------------------------------------------------|-------|
| In Green Belt: No                                                  | g     |
| In Area Flood Risk: Majority of the site falls within Zone 3a. Any | а     |
| proposals for development must satisfy the exception test.         |       |
| European Nature Conservation Site: No                              | g     |
| SSSI: No                                                           | g     |
| Involve Demolition Listed Building: No                             | g     |
| Affect Scheduled Ancient Monument: No                              | g     |
| Affect Historic Park & Garden: No                                  | g     |
| Level 1 Conclusion: Development of this site will not have a       |       |
| negative impact on any of the Level 1 Strategic Considerations     |       |

#### **Level 2: Significant Local Considerations**

| Site Assessment Criteria                                                                                                                                                                                                          | Score |
|-----------------------------------------------------------------------------------------------------------------------------------------------------------------------------------------------------------------------------------|-------|
| Site designated Protected OS or criteria: No                                                                                                                                                                                      | g     |
| Local Nature Conservation importance Early consideration would need to be given to the biodiversity value of the back gardens                                                                                                     | а     |
| Is site Protected Industrial Land Policy P7/3 or in B1c B2 B8 Use: No                                                                                                                                                             | g     |
| <b>Protected Trees on site</b> : No, although there are mature trees to the rear of the back gardens                                                                                                                              | g     |
| Relevant Planning History: No                                                                                                                                                                                                     | g     |
| <b>Level 2 Conclusion:</b> While early consideration will need to be given to the biodiversity importance of the back gardens and the value of the trees, it is felt that this does not necessarily render the site undevelopable |       |

#### Does the Site Warrant further assessment?

|  | Site Assessment Criteria | Score |
|--|--------------------------|-------|
|--|--------------------------|-------|

| Environmental Considerations                                                |         |
|-----------------------------------------------------------------------------|---------|
| Is there potential contamination on site?                                   | a       |
| No known contamination issues                                               | g       |
| Any potential noise problems ? No known                                     | g       |
| issues                                                                      | 9       |
| Could topography constrain                                                  | g       |
| development? No                                                             | 9       |
| Affected by Air Quality Management Area                                     | g       |
| Site is not within an AQMA                                                  | 9       |
| Access & Transport Considerations                                           | g       |
| Issues with car parking in local area No                                    | 9       |
| known issues. Site not in CPZ.                                              |         |
| Access meets highway standards No                                           | g       |
| known issues                                                                |         |
| Does site provide access to other                                           | g       |
| properties/highway No                                                       |         |
| Within 400m of high quality public                                          | а       |
| transport route: Not as defined, but the site                               |         |
| is within 400m of other bus services that link                              |         |
| the site to the City Centre and other areas                                 |         |
| Design & Impact Considerations                                              | а       |
| Nearby buildings overlook site There                                        |         |
| could be overlooking issues with the                                        |         |
| surrounding houses, although these could                                    |         |
| be overcome with good urban design                                          |         |
| Site part of larger site or prejudice                                       | g       |
| strategic site development No                                               |         |
| Development would impact on setting of                                      | g       |
| Listed Building No                                                          |         |
| Site in or adjacent to Conservation Area                                    | g       |
| No                                                                          |         |
| Development affect any Locally Listed                                       | g       |
| Buildings No                                                                |         |
| Development affects archaeological remains 9 CHER finds within 500m of the  | а       |
|                                                                             |         |
| site. The implications of this for the                                      |         |
| development of this site need to be interpreted by county archaeology staff |         |
| Site shape impacts on developability No                                     | a       |
| Sites integration with existing                                             | g<br>a  |
| communities Development of this site                                        | ι α<br> |
| should integrate well with the surrounding                                  |         |
| community, although consideration is                                        |         |
| needed regarding the displacement of                                        |         |
| existing residents                                                          |         |
| Access to Services & Facilities                                             | а       |
| Site within 400m of City Centre: No                                         |         |
| Site within 400m of Local Centre: No                                        | а       |
| Site within 400m of Doctors/School/POS:                                     | Yes     |
| Site within 400m of Nursery School                                          | No      |
| Site within 400m of Primary School                                          | No      |
| Site within 400m of Secondary School                                        | Yes     |
| Site within 400m of Public Open Space                                       | Yes     |
| Use of site associated with a community                                     | g       |
| facility: No                                                                |         |
| <u> </u>                                                                    |         |

| Planning Policy Considerations What is site allocated for in Local Plan: No                                                    | g |
|--------------------------------------------------------------------------------------------------------------------------------|---|
| Is site allocated in Waste & Minerals Local Plan: Site is not allocated for a                                                  | g |
| minerals or waste use in the Cambridgeshire<br>and Peterborough Minerals and Waste Site<br>Specific Proposals Development Plan |   |
| Document Submission Plan (Submitted July 2010).                                                                                |   |
| Is the site in an area of major change: No                                                                                     | g |
| Will development be on previously                                                                                              | g |
| developed land: Yes                                                                                                            |   |
| Is site identified in the Council's                                                                                            | g |
| Employment Land Review: No                                                                                                     |   |
| Other Considerations                                                                                                           | g |
| Any other constraints on site: No                                                                                              |   |
| <b>Level 3 Conclusion:</b> While the site scores a                                                                             |   |
| number of amber scores against the Level 3                                                                                     |   |
| criteria, it is considered that these do not                                                                                   |   |
| necessarily render the site undevelopable.                                                                                     |   |
| Further information would be required to                                                                                       |   |
| ensure that development was justified                                                                                          |   |

Site 61 can be considered to be developable depending on landowner intentions and subject to further consideration of the issues raised in this assessment, including the biodiversity value of the back gardens, and the displacement of existing residents.