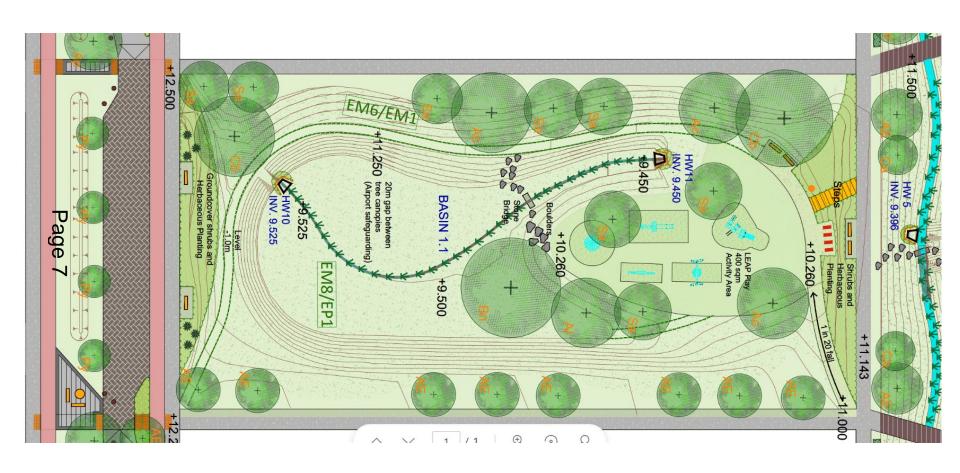

137/REM and 22/03140/REM Land North of Cherry Hinton (Springstead Village) Coldhams Lane, Cambridge

Reserved matters application for appearance, landscaping, layout and scale for infrastructure works including internal roads, pumping station, cycleways and pedestrian routes, landscaping and drainage as part of the Land North of Cherry Hinton masterplan pursuant to condition 2 (first reserved matters) of outline applications 18/0481/OUT and S/1231/18/OL as varied by references 22/01966/S73 and 22/01967/S73 and the Reserved Matters include the partial discharge of conditions 10,17,23,24,26,29,37, 38,40,44, 55,58,59,61,63 and 71.

#### Site Location Plan



### Proposed Landscape Masterplan



#### Indicative Public Right of Way Route



# Local Centre Layout



# Neighbourhood Park Layout





Page 8

# **Typical Secondary Street Section**



Page 9

This page is intentionally left blank