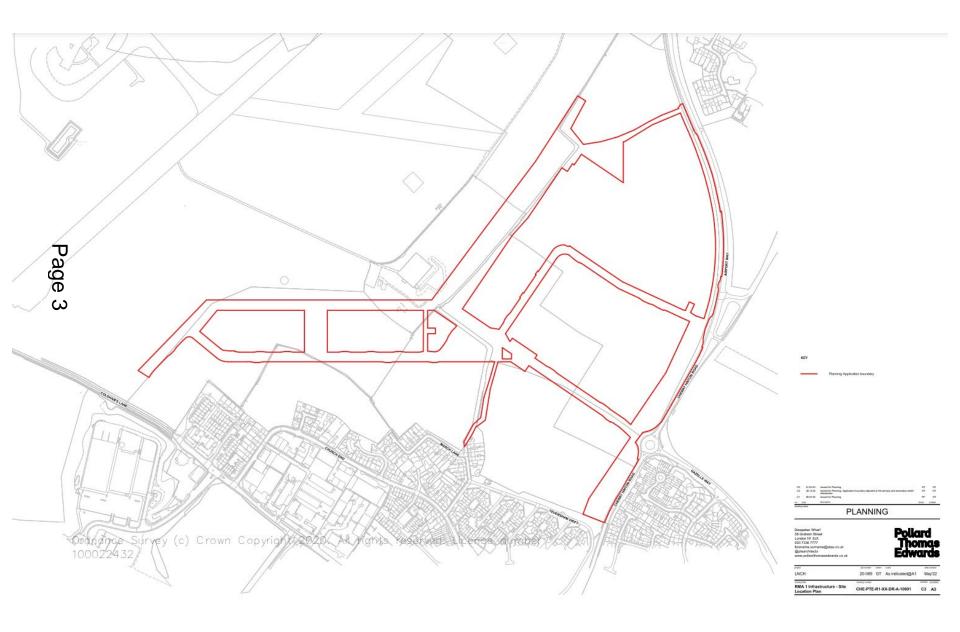

#### Site Location Plan

# 22/03137/REM and 22/03140/REM Land North of Cherry Hinton (Springstead Village) Coldhams Lane, Cambridge

Reserved matters application for appearance, landscaping, layout and scale for infrastructure works including internal roads, pumping station, cycleways and pedestrian routes, landscaping and drainage as part of the Land North of Cherry Hinton masterplan pursuant to condition 2 (first reserved matters) of outline applications 18/0481/OUT and S/1231/18/OL as varied by references 22/01966/S73 and 22/01967/S73 and the Reserved Matters include the partial discharge of conditions 10,17,23,24,26,29,37, 38,40,44, 55,58,59,61,63 and 71.