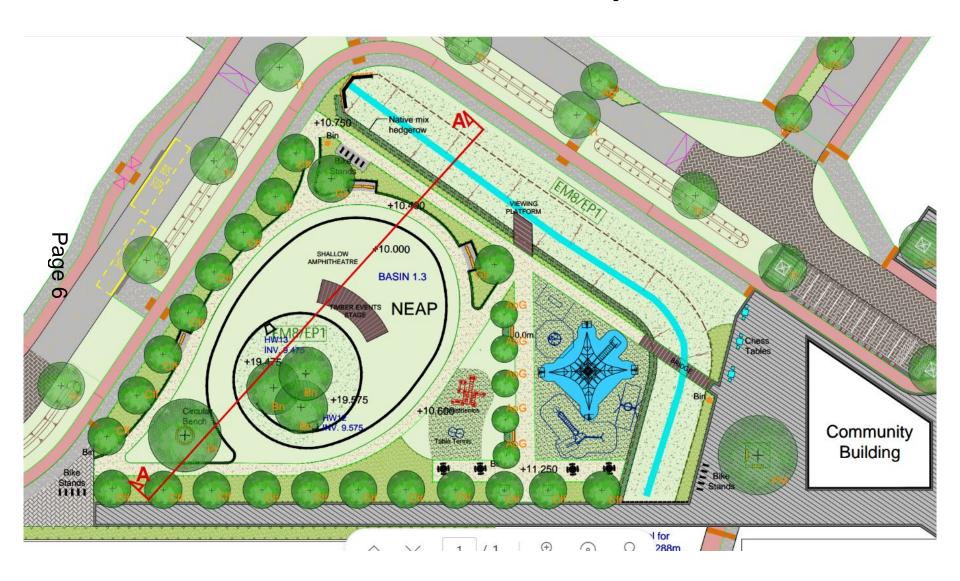

AMBRIDGE Agenda Item 5

# 22/03137/REM and 22/03140/REM Land North of Cherry Hinton (Springstead Village) Coldhams Lane, Cambridge

Reserved matters application for appearance, landscaping, layout and scale for infrastructure works including internal roads, pumping station, cycleways and pedestrian routes, landscaping and drainage as part of the Land North of Cherry Hinton masterplan pursuant to condition 2 (first reserved matters) of outline applications 18/0481/OUT and S/1231/18/OL as varied by references 22/01966/S73 and 22/01967/S73 and the Reserved Matters include the partial discharge of conditions 10,17,23,24,26,29,37, 38,40,44, 55,58,59,61,63 and 71.

#### Site Location Plan



### Proposed Landscape Masterplan



#### Indicative Public Right of Way Route



# Local Centre Layout



# Neighbourhood Park Layout





Page 8

# **Typical Secondary Street Section**



Page 9

This page is intentionally left blank