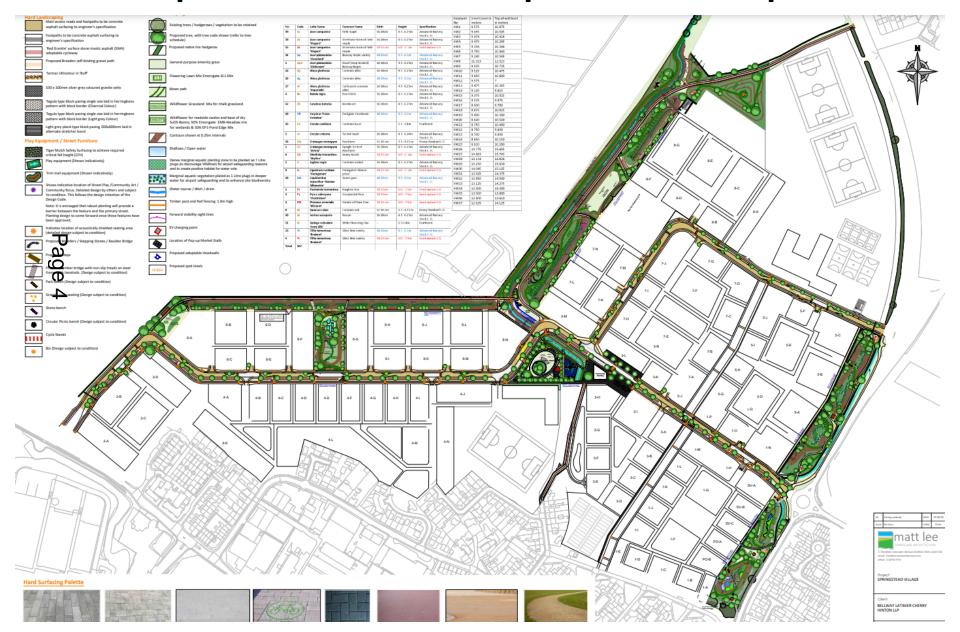

**JDCC** 15 March 2023



# GREATER CAMBRIDGE Agenda Item 5

# 22/03137/REM and 22/03140/REM Land North of Cherry Hinton (Springstead Village) Coldhams Lane, Cambridge

Reserved matters application for appearance, landscaping, layout and scale for infrastructure works including internal roads, pumping station, cycleways and pedestrian routes, landscaping and drainage as part of the Land North of Cherry Hinton masterplan pursuant to condition 2 (first reserved matters) of outline applications 18/0481/OUT and S/1231/18/OL as varied by references 22/01966/S73 and 22/01967/S73 and the Reserved Matters include the partial discharge of conditions 10,17,23,24,26,29,37, 38,40,44, 55,58,59,61,63 and 71.

#### Site Location Plan



### Proposed Landscape Masterplan



#### Indicative Public Right of Way Route



# Local Centre Layout



# Neighbourhood Park Layout





Page 8

# **Typical Secondary Street Section**



Page 9

This page is intentionally left blank