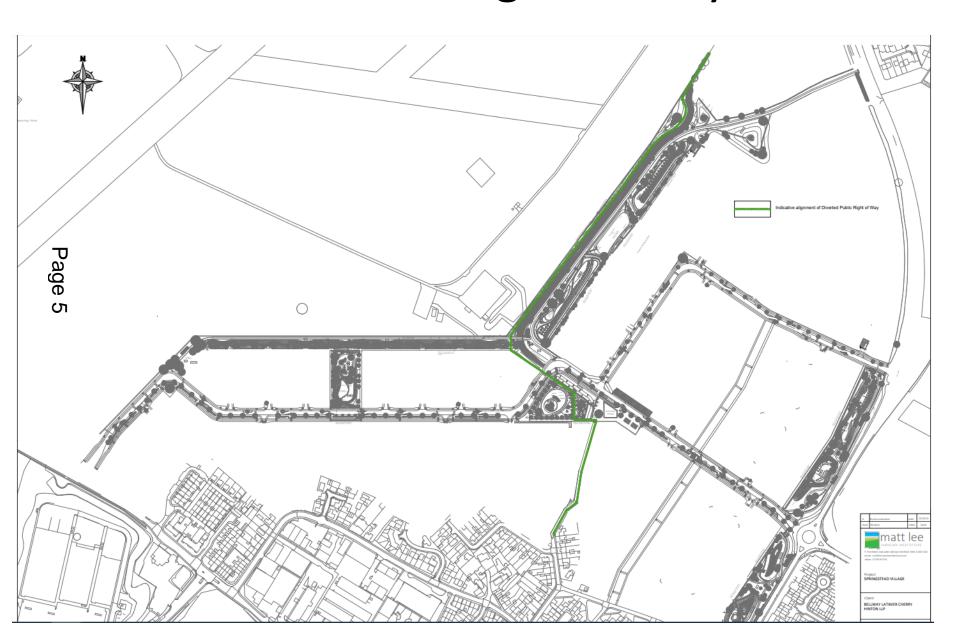

March 2023



# GREATER CAMBRIDGE Agenda Item 5

# 22/03137/REM and 22/03140/REM Land North of Cherry Hinton (Springstead Village) Coldhams Lane, Cambridge

Reserved matters application for appearance, landscaping, layout and scale for infrastructure works including internal roads, pumping station, cycleways and pedestrian routes, landscaping and drainage as part of the Land North of Cherry Hinton masterplan pursuant to condition 2 (first reserved matters) of outline applications 18/0481/OUT and S/1231/18/OL as varied by references 22/01966/S73 and 22/01967/S73 and the Reserved Matters include the partial discharge of conditions 10,17,23,24,26,29,37, 38,40,44, 55,58,59,61,63 and 71.

#### Site Location Plan



### Proposed Landscape Masterplan



#### Indicative Public Right of Way Route



# Local Centre Layout



# Neighbourhood Park Layout





Page 8

# **Typical Secondary Street Section**



Page 9

This page is intentionally left blank