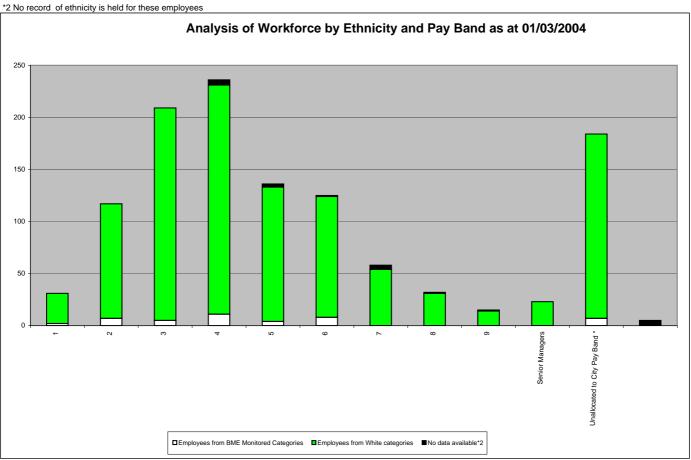

| City Pay<br>Band                     | Salary<br>Range<br>£10,668 - |    | % Employees<br>from BME<br>Monitored<br>Categories | Employees<br>from White<br>categories | % Employees<br>from White<br>categories | No data<br>available*2 | % No data<br>available | Grand<br>Total | %<br>distribution<br>across pay<br>bands |
|--------------------------------------|------------------------------|----|----------------------------------------------------|---------------------------------------|-----------------------------------------|------------------------|------------------------|----------------|------------------------------------------|
| 1                                    | £10,666 -<br>£13,581         | 2  | 0.2%                                               | 29                                    | 2.5%                                    | 0                      | 0.0%                   | 31             | 2.6%                                     |
| 2                                    | £12,987 -<br>£16,515         | 7  | 0.6%                                               | 110                                   | 9.4%                                    | 0                      | 0.0%                   | 117            | 10.0%                                    |
| 3                                    | £14,532 -<br>£19,185         | 5  | 0.4%                                               | 204                                   | 17.4%                                   | 5                      | 0.4%                   | 214            | 18.3%                                    |
| 4                                    | £16,944 -<br>£22,689         | 11 | 0.9%                                               |                                       | 18.8%                                   | 3                      |                        |                |                                          |
| 5                                    | £19,185 -<br>£26,640         | 4  | 0.3%                                               |                                       | 11.0%                                   | 1                      | 0.1%                   |                |                                          |
| 6                                    |                              | 8  | 0.7%                                               | 116                                   | 9.9%                                    | 4                      | 0.3%                   | 128            | 10.9%                                    |
| 7                                    | £25,245 -<br>£34,413         | 0  | 0.0%                                               | 54                                    | 4.6%                                    | 1                      | 0.1%                   | 55             | 4.7%                                     |
| 8                                    | £29,067 -<br>£36,699         | 0  | 0.0%                                               | 31                                    | 2.6%                                    | 1                      | 0.1%                   | 32             | 2.7%                                     |
| 9                                    | £32,847 -<br>£40,037         | 0  | 0.0%                                               | 14                                    | 1.2%                                    | 0                      | 0.0%                   | 14             |                                          |
| Senior<br>Managers                   |                              | 0  | 0.0%                                               | 23                                    | 2.0%                                    | 0                      | 0.0%                   | 23             | 2.0%                                     |
| Unallocated<br>to City Pay<br>Band * |                              | 7  | 0.6%                                               | 177                                   | 15.1%                                   | 5                      | 0.4%                   | 189            | 16.1%                                    |
| Grand Total                          |                              | 44 | 3.8%                                               | 1107                                  | 94.5%                                   | 20                     |                        |                | 100.0%                                   |