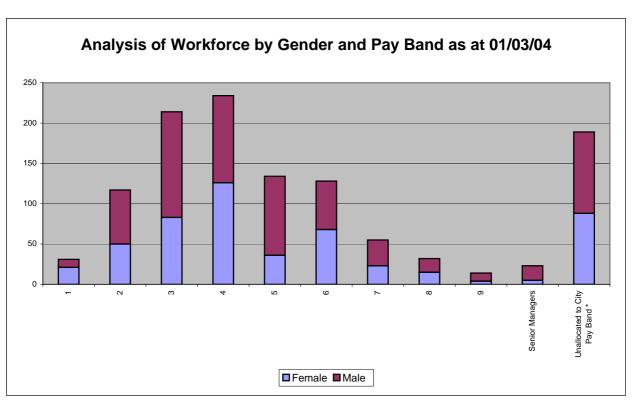

|             |           | I      |          | <u> </u> |        | <u> </u> | %            |
|-------------|-----------|--------|----------|----------|--------|----------|--------------|
|             |           |        |          |          |        |          |              |
| 011 5       |           |        |          |          |        |          | distribution |
| City Pay    | Salary    | _      |          |          |        |          | across pay   |
| Band        | Range     | Female | % Female | Male     | % Male | Total    | bands        |
|             | £10,668 - |        |          |          |        |          |              |
| 1           | £13,581   | 21     | 1.8%     | 10       | 0.9%   | 31       | 2.6%         |
|             | £12,987 - |        |          |          |        |          |              |
| 2           | £16,515   | 50     | 4.3%     | 67       | 5.7%   | 117      | 10.0%        |
|             | £14,532 - |        |          |          |        |          |              |
| 3           | £19,185   | 83     | 7.1%     | 131      | 11.2%  | 214      | 18.3%        |
|             | £16,944 - |        |          |          |        |          |              |
| 4           | £22,689   | 126    | 10.8%    | 108      | 9.2%   | 234      | 20.0%        |
|             | £19,185 - |        |          |          |        |          |              |
| 5           | £26,640   | 36     | 3.1%     | 98       | 8.4%   | 134      | 11.4%        |
|             | £21,993 - |        |          |          |        |          |              |
| 6           | £29,835   | 68     | 5.8%     | 60       | 5.1%   | 128      | 10.9%        |
|             | £25,245 - |        |          |          |        |          |              |
| 7           | £34,413   | 23     | 2.0%     | 32       | 2.7%   | 55       | 4.7%         |
|             | £29,067 - |        |          |          |        |          |              |
| 8           | £36,699   | 15     | 1.3%     | 17       | 1.5%   | 32       | 2.7%         |
|             | £32,847 - |        |          |          |        |          |              |
| 9           | £40,037   | 4      | 0.3%     | 10       | 0.9%   | 14       | 1.2%         |
| Senior      |           |        |          |          |        |          |              |
| Managers    |           | 5      | 0.4%     | 18       | 1.5%   | 23       | 2.0%         |
| Unallocated |           |        | _        |          | _      |          |              |
| to City Pay |           |        |          |          |        |          |              |
| Band *      |           | 88     | 7.5%     | 101      | 8.6%   | 189      | 16.1%        |
| Grand Total |           | 519    | 44.3%    | 652      | 55.7%  | 1171     | 100.0%       |

<sup>\*</sup> Employees are currently on old pay grades or data is not available from payroll due to technical limitations